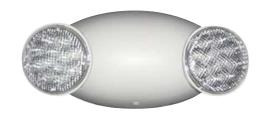

**EMO2A Series** Oval 2 Headed Emergency Light

### **Construction:**

The EMO2A Series offers an LED fully adjustable lamp head, along with a contemporary design, quick installation and premium options, in a stylish and economical package.

Fully adjustable glare free LED heads

Two factory-installed LED lamp heads

Injection-molded, high-impact, UV-stabilized, UL94 V-0 thermoplastic construction

Wet-Location version—provided with a waterproof shield to be used in wet locations