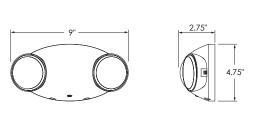

njection-molded, high-impact, UV-stabilized, UL94 V-0 thermoplastic construction

Wet-Location version—provided with a waterproof shield to be used in wet locations

### **Electrical:**

120/277 VAC Dual Rated

Maintenance-free nickel-cadmium battery (RC version nickel-metal hydride)

**Energy-saving LED** 

Remote-Capable version provides 3.44 watts for 90 minutes

## Listings:

Luminaire is certified to UL/cUL Standards for Damp Locations

Atlas Lighting Products provides a 5 year limited warranty for this product. A full warranty can be found at www.alpinc.com.

Atlas LED luminaires have been tested by an independent laboratory in accordance with IESNA LM-79 & LM-80.

### Installation:

Universal J-box pattern knock-out & mounting plate w/ quick connect features





# **DIMENSIONS:**



## ORDERING INFORMATION

| CATALOG # | DESCRIPTION                                    | FINISH | VOLTS   |
|-----------|------------------------------------------------|--------|---------|
| EMO2A     | Oval 2 headed emergency light                  | White  | 120/277 |
| EMO2ARC   | Oval 2 headed emergency light - Remote Capable | White  | 120/277 |

# ATLAS LIGHTING PRODUCTS, INC.