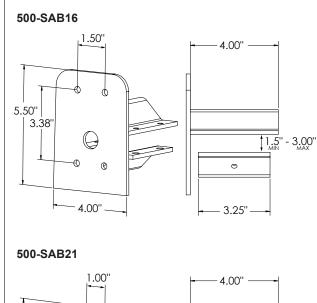

## **DIMENSIONS:**

# **SPECIFICATIONS:**

**Construction:** 

Aluminum

**Overall Height:** 5.50" (13.97 cm)

Overall Width: 4.00" (10.16 cm)

**Overall Depth:** 4.00" (10.16 cm)

For use with 1.5" - 3.0" diameter spoke arms

**Note: Factory Installed Only** 