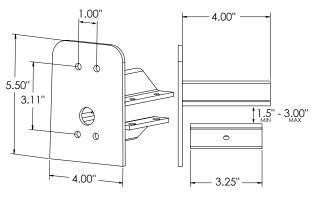

## **DIMENSIONS:**

# **SPECIFICATIONS:**

**Construction:** 

Aluminum

**Overall Height:** 5.50" (13.97 cm)

Overall Width: 4.00" (10.16 cm)

**Overall Depth:** 4.00" (10.16 cm)

For use with 1.5" - 3.0" diameter spoke arms

**Note: Factory Installed Only** 