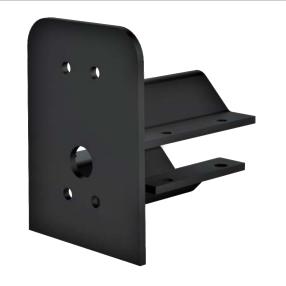

# 500-SAB16 | 500-SAB21

Spoke Arm Bracket

# **SPECIFICATIONS:**

**Construction:** 

Aluminum

**Overall Height:** 5.50" (13.97 cm)

Overall Width: 4.00" (10.16 cm)

**Overall Depth:** 4.00" (10.16 cm)

For use with 1.5" - 3.0" diameter spoke arms

**Note: Factory Installed Only** 