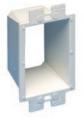

## **Box Extenders**

Levels and supports the wiring device where the box is set back from the wall surface. Extends the box up to 1-1/2''.

BE2