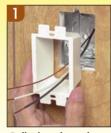

**PROBLEM..** 

Electrical box set back from wall surface.

Pull wires through. then press the BE1 firmly into the electrical box.

Attach wires to receptacle. Then tighten screws for a level, fully supported, code compliant installation.

To install without removing device wires, tilt the device through the BE1 at a slight angle, straighten it and tighten the screws!

CATALOG **UPC/DCI/NAED** UNIT DIM DIM DIM STD NUMBER MFG #018997 PKG PKG B С A 40161 25 25 4.850 4.350 1.500