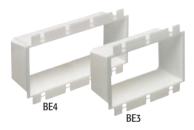

## **Ceiling Box** Extender

For set back ceiling boxes. Fits 3-1/2" and 4" round or octagonal boxes.

|   | NUMBER | MFG #018997 | PKG | PKG | A     | B     |  |
|---|--------|-------------|-----|-----|-------|-------|--|
| E | BE1    | 40160       | 25  | 250 | 2.313 | 4.188 |  |
|   | BE1BAG | 51905       | 1   | 100 | 2.313 | 4.188 |  |
|   | 3E2    | 48960       | 25  | 25  | 4.100 | 4.188 |  |
| E | BE3    | 48967       | 10  | 10  | 5.937 | 4.188 |  |
| E | 3E4    | 48968       | 10  | 10  | 7.749 | 4.188 |  |