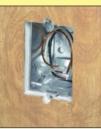

**PROBLEM..** 

Electrical box set back from wall surface.

Pull wires through. then press the BE1 firmly into the electrical box.

Attach wires to receptacle. Then tighten screws for a level, fully supported, code compliant installation.