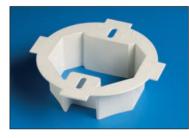

## **Box Extenders**

Levels and supports the wiring device where the box is set back from the wall surface. Extends the box up to 1-1/2''.

BE2

## **Ceiling Box** Extender

For set back ceiling boxes. Fits 3-1/2" and 4" round or octagonal boxes.

|   | NUMBER | MFG #018997 | PKG | PKG | A     | B     |  |
|---|--------|-------------|-----|-----|-------|-------|--|
| E | BE1    | 40160       | 25  | 250 | 2.313 | 4.188 |  |
|   | BE1BAG | 51905       | 1   | 100 | 2.313 | 4.188 |  |
|   | 3E2    | 48960       | 25  | 25  | 4.100 | 4.188 |  |
| E | BE3    | 48967       | 10  | 10  | 5.937 | 4.188 |  |
| E | 3E4    | 48968       | 10  | 10  | 7.749 | 4.188 |  |