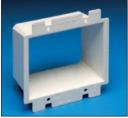

## **Ceiling Box** Extender

For set back ceiling boxes. Fits 3-1/2" and 4" round or octagonal boxes.

|   | NUMBER | MFG #018997 | PKG | PKG | A     | B     |  |
|---|--------|-------------|-----|-----|-------|-------|--|
| E | BE1    | 40160       | 25  | 250 | 2.313 | 4.188 |  |
|   | BE1BAG | 51905       | 1   | 100 | 2.313 | 4.188 |  |
|   | 3E2    | 48960       | 25  | 25  | 4.100 | 4.188 |  |
| E | BE3    | 48967       | 10  | 10  | 5.937 | 4.188 |  |
| E | 3E4    | 48968       | 10  | 10  | 7.749 | 4.188 |  |