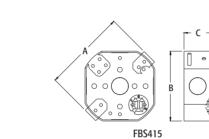

**Note:** Install fan or fixture (not included) in accordance with manufacturer's instructions and all local applicable electrical codes, using the parked screws provided.

| CATALOG<br>NUMBER | UPC/DCI/NAED<br>MFG #018997 | DESCRIPTION<br>/ STYLE                                      | UNIT<br>PKG |    | DIM<br>A | DIM<br>B | DIM<br>C | DIM<br>D |
|-------------------|-----------------------------|-------------------------------------------------------------|-------------|----|----------|----------|----------|----------|
| FBS415            | 75204                       | 1-1/2″ Box Depth<br>14.6 Cu. In.<br>Mounts Under Joist      | 25          | 25 | 4.250    | 3.572    | 1.500    | -        |
| FBS420            | 75200                       | 2" Box Depth<br>20.0 Cu. In.<br>Mounts Under Joist          | 25          | 25 | 4.250    | 3.572    | 2.000    | -        |
| FBS415S           | 75206                       | 1-1/2" Box Depth<br>14.6 Cu. In.<br>Mounts on Side of Joist | 25          | 25 | 4.250    | 3.572    | 2.500    | 6.000    |
| FBS420S           | 75202                       | 2″ Box Depth<br>20.0 Cu. In.<br>Mounts on Side of Joist     | 25          | 25 | 4.250    | 3.572    | 2.500    | 6.000    |

Refer to chart on page R-18 for load ratings and number of single conductors.

FBS415/FBS420 Mount UNDER Joist

PATENTED.

**SP** 

I R4963

(UL

F48106

**Each fan/fixture box includes...** Installed NM cable connector, mud cover, multiple KOs, four installation screws parked-inplace (ready for installer), and two screws for fan/fixture bracket installation (screwed in place until removed by installer).