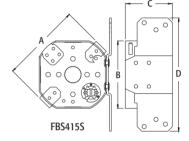

**Note:** Install fan or fixture (not included) in accordance with manufacturer's instructions and all local applicable electrical codes, using the parked screws provided.

| CATALOG<br>NUMBER | UPC/DCI/NAED<br>MFG #018997 | DESCRIPTION<br>/ STYLE                                      | UNIT<br>PKG |    | DIM<br>A | DIM<br>B | DIM<br>C | DIM<br>D |
|-------------------|-----------------------------|-------------------------------------------------------------|-------------|----|----------|----------|----------|----------|
| FBS415            | 75204                       | 1-1/2″ Box Depth<br>14.6 Cu. In.<br>Mounts Under Joist      | 25          | 25 | 4.250    | 3.572    | 1.500    | -        |
| FBS420            | 75200                       | 2" Box Depth<br>20.0 Cu. In.<br>Mounts Under Joist          | 25          | 25 | 4.250    | 3.572    | 2.000    | -        |
| FBS415S           | 75206                       | 1-1/2" Box Depth<br>14.6 Cu. In.<br>Mounts on Side of Joist | 25          | 25 | 4.250    | 3.572    | 2.500    | 6.000    |
| FBS420S           | 75202                       | 2″ Box Depth<br>20.0 Cu. In.<br>Mounts on Side of Joist     | 25          | 25 | 4.250    | 3.572    | 2.500    | 6.000    |