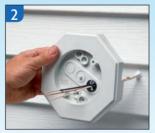

## **Installation Instructions** for Siding

Select location for light fixture and caulk opening around cable.

Remove knockout from electrical box and insert cable connector. Push cable through connector and position mounting block onto siding.

Secure mounting block with provided screws. Install fixture per manufacturer's instructions.

Fax: (570) 562-0646 Tel: (800) 233-4717 Email: sales@aifittings.com www.aifittings.com