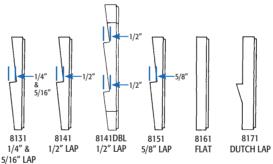

| CATALOG<br>NUMBER | UPC/DCI/NAED<br>MFG #018997 | SIDING<br>TYPE                    | UNIT<br>PKG | STD<br>PKG | DIM<br>A                   | DIM<br>B | DIM<br>C |
|-------------------|-----------------------------|-----------------------------------|-------------|------------|----------------------------|----------|----------|
| 8131              | 08131                       | 1/4" & 5/16"<br>Siding & Shingles | 1           | 10         | 4" Diameter<br>X 1/2" Deep | 6.625    | 6.625    |
| 8141              | 10751                       | 1/2" Lap                          | 1           | 10         | 4" Diameter<br>X 1/2" Deep | 6.625    | 6.625    |
| 8141DBL           | 54524                       | 1/2" Lap Double                   | 1           | 10         | 4" Diameter<br>X 1/2" Deep | 6.900    | 10.200   |
| 8151              | 10753                       | 5/8" Lap                          | 1           | 10         | 4" Diameter<br>X 1/2" Deep | 6.625    | 6.625    |
| 8161              | 08161                       | Flat Surfaces                     | 1           | 10         | 4" Diameter<br>X 1/2" Deep | 6.625    | 6.625    |
| 8171              | 10757                       | Dutch Lap                         | 1           | 10         | 4" Diameter<br>X 1/2" Deep | 6.625    | 6.625    |