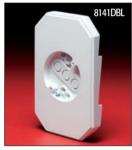

| CATALOG<br>NUMBER | UPC/DCI/NAED<br>MFG #018997 | SIDING<br>TYPE                    | UNIT<br>PKG | STD<br>PKG | DIM<br>A                   | DIM<br>B | DIM<br>C |
|-------------------|-----------------------------|-----------------------------------|-------------|------------|----------------------------|----------|----------|
| 8131              | 08131                       | 1/4" & 5/16"<br>Siding & Shingles | 1           | 10         | 4" Diameter<br>X 1/2" Deep | 6.625    | 6.625    |
| 8141              | 10751                       | 1/2" Lap                          | 1           | 10         | 4" Diameter<br>X 1/2" Deep | 6.625    | 6.625    |
| 8141DBL           | 54524                       | 1/2" Lap Double                   | 1           | 10         | 4" Diameter<br>X 1/2" Deep | 6.900    | 10.200   |
| 8151              | 10753                       | 5/8" Lap                          | 1           | 10         | 4" Diameter<br>X 1/2" Deep | 6.625    | 6.625    |
| 8161              | 08161                       | Flat Surfaces                     | 1           | 10         | 4" Diameter<br>X 1/2" Deep | 6.625    | 6.625    |
| 8171              | 10757                       | Dutch Lap                         | 1           | 10         | 4" Diameter<br>X 1/2" Deep | 6.625    | 6.625    |