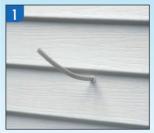

## **Installation Instructions** for Siding

Select location for light fixture and caulk opening around cable.

Remove knockout from electrical box and insert cable connector. Push cable through connector and position mounting block onto siding.