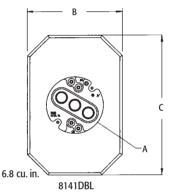

| CATALOG<br>NUMBER | UPC/DCI/NAED<br>MFG #018997 | SIDING<br>TYPE                    | UNIT<br>PKG | STD<br>PKG | DIM<br>A                   | DIM<br>B | DIM<br>C |
|-------------------|-----------------------------|-----------------------------------|-------------|------------|----------------------------|----------|----------|
| 8131              | 08131                       | 1/4" & 5/16"<br>Siding & Shingles | 1           | 10         | 4" Diameter<br>X 1/2" Deep | 6.625    | 6.625    |
| 8141              | 10751                       | 1/2" Lap                          | 1           | 10         | 4" Diameter<br>X 1/2" Deep | 6.625    | 6.625    |
| 8141DBL           | 54524                       | 1/2" Lap Double                   | 1           | 10         | 4" Diameter<br>X 1/2" Deep | 6.900    | 10.200   |
| 8151              | 10753                       | 5/8" Lap                          | 1           | 10         | 4" Diameter<br>X 1/2" Deep | 6.625    | 6.625    |
| 8161              | 08161                       | Flat Surfaces                     | 1           | 10         | 4" Diameter<br>X 1/2" Deep | 6.625    | 6.625    |
| 8171              | 10757                       | Dutch Lap                         | 1           | 10         | 4" Diameter<br>X 1/2" Deep | 6.625    | 6.625    |