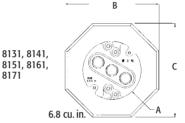

| CATALOG<br>NUMBER | UPC/DCI/NAED<br>MFG #018997 | SIDING<br>TYPE                    | UNIT<br>PKG | STD<br>PKG | DIM<br>A                   | DIM<br>B | DIM<br>C |
|-------------------|-----------------------------|-----------------------------------|-------------|------------|----------------------------|----------|----------|
| 8131              | 08131                       | 1/4" & 5/16"<br>Siding & Shingles | 1           | 10         | 4" Diameter<br>X 1/2" Deep | 6.625    | 6.625    |
| 8141              | 10751                       | 1/2" Lap                          | 1           | 10         | 4" Diameter<br>X 1/2" Deep | 6.625    | 6.625    |
| 8141DBL           | 54524                       | 1/2" Lap Double                   | 1           | 10         | 4" Diameter<br>X 1/2" Deep | 6.900    | 10.200   |
| 8151              | 10753                       | 5/8" Lap                          | 1           | 10         | 4" Diameter<br>X 1/2" Deep | 6.625    | 6.625    |
| 8161              | 08161                       | Flat Surfaces                     | 1           | 10         | 4" Diameter<br>X 1/2" Deep | 6.625    | 6.625    |
| 8171              | 10757                       | Dutch Lap                         | 1           | 10         | 4" Diameter<br>X 1/2" Deep | 6.625    | 6.625    |