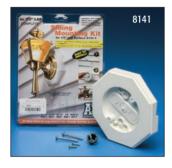

## **Siding Mounting Kits** with Built-in Box

For smooth vertical mounting of light fixtures on all siding types. Kit includes mounting block with built-in electrical box, NM cable connector, and 4 screws. Paintable, UV rated plastic for long outdoor life.

## **FEATURES AND BENEFITS**

- · Mounts light fixtures on all siding types, including T-111, HardiePlank® Lap Siding, and flat surfaces
- · Fast and easy to install after siding is up
- Textured, paintable surface
- · NM cable connector included
- · Built-in electrical box design ensures UL listed installation

| CATALOG<br>NUMBER | UPC/DCI/NAED<br>MFG #018997 | SIDING<br>TYPE                    | UNIT<br>PKG | STD<br>PKG | DIM<br>A                   | DIM<br>B | DIM<br>C |
|-------------------|-----------------------------|-----------------------------------|-------------|------------|----------------------------|----------|----------|
| 8131              | 08131                       | 1/4" & 5/16"<br>Siding & Shingles | 1           | 10         | 4" Diameter<br>X 1/2" Deep | 6.625    | 6.625    |
| 8141              | 10751                       | 1/2" Lap                          | 1           | 10         | 4" Diameter<br>X 1/2" Deep | 6.625    | 6.625    |
| 8141DBL           | 54524                       | 1/2" Lap Double                   | 1           | 10         | 4" Diameter<br>X 1/2" Deep | 6.900    | 10.200   |
| 8151              | 10753                       | 5/8" Lap                          | 1           | 10         | 4" Diameter<br>X 1/2" Deep | 6.625    | 6.625    |
| 8161              | 08161                       | Flat Surfaces                     | 1           | 10         | 4" Diameter<br>X 1/2" Deep | 6.625    | 6.625    |
| 8171              | 10757                       | Dutch Lap                         | 1           | 10         | 4" Diameter<br>X 1/2" Deep | 6.625    | 6.625    |