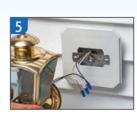

Place siding block over box section (8081 shown).

Connect wires and install fixture per manufacturer's instructions.