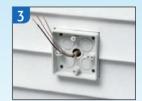

Disconnect electrical power. Place box section in desired location and pencil outline onto siding.

Cut along pencil line with razor knife and remove vinyl siding.

Mount box section to substrate. Caulk as required.