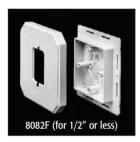

# **Siding Box Kits**

For smooth vertical mounting of fixtures and receptacles on sided structures. Paintable. UV rated plastic for long outdoor life.

| CATALOG<br>NUMBER | UPC/DCI/NAED<br>MFG #018997 | SIDING<br>TYPE | USES             | UNIT<br>PKG | STD<br>PKG | STYLE      |
|-------------------|-----------------------------|----------------|------------------|-------------|------------|------------|
| 8081*             | 80812                       | All Types      | Fixtures/Devices | 25          | 25         | w/o Flange |
| 8081F*            | 80814                       | All Types      | Fixtures/Devices | 25          | 25         | w/ Flange  |
| 8082F*            | 32240                       | 1/2" or Less   | Fixtures/Devices | 25          | 25         | w/ Flange  |
| 8081FC            | 10939                       | All Types      | Fixtures/Devices | 25          | 25         | Cover Only |
| 8081FB*           | 10941                       | All Types      | Fixtures/Devices | 25          | 25         | Box Only   |