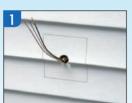

### **AFTER Siding is Up...**

Without Flange (8081 & 8081DBL)

NOTE: 8081F, 8081FDBL, 8082F, 8091F, and 8091FDBL may also be installed when siding is already up – Score and break off flanges before step one (below).

Disconnect electrical power. Place box section in desired location and pencil outline onto siding.

Cut along pencil line with razor knife and remove vinyl siding.

Mount box section to substrate. Caulk as required.