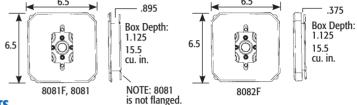

# **Siding Box Kits**

For smooth vertical mounting of fixtures and receptacles on sided structures. Paintable. UV rated plastic for long outdoor life.

| CATALOG<br>NUMBER | UPC/DCI/NAED<br>MFG #018997 | SIDING<br>TYPE | USES             | UNIT<br>PKG | STD<br>PKG | STYLE      |
|-------------------|-----------------------------|----------------|------------------|-------------|------------|------------|
| 8081*             | 80812                       | All Types      | Fixtures/Devices | 25          | 25         | w/o Flange |
| 8081F*            | 80814                       | All Types      | Fixtures/Devices | 25          | 25         | w/ Flange  |
| 8082F*            | 32240                       | 1/2" or Less   | Fixtures/Devices | 25          | 25         | w/ Flange  |
| 8081FC            | 10939                       | All Types      | Fixtures/Devices | 25          | 25         | Cover Only |
| 8081FB*           | 10941                       | All Types      | Fixtures/Devices | 25          | 25         | Box Only   |

\*Add suffix "GC" to Catalog # when ordering in Canada, for example 8081FGC.