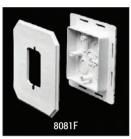

# **Siding Box Kits**

For smooth vertical mounting of fixtures and receptacles on sided structures. Paintable. UV rated plastic for long outdoor life.

| CATALOG<br>NUMBER | UPC/DCI/NAED<br>MFG #018997 | SIDING<br>TYPE | USES             | UNIT<br>PKG | STD<br>PKG | STYLE      |
|-------------------|-----------------------------|----------------|------------------|-------------|------------|------------|
| 8081*             | 80812                       | All Types      | Fixtures/Devices | 25          | 25         | w/o Flange |
| 8081F*            | 80814                       | All Types      | Fixtures/Devices | 25          | 25         | w/ Flange  |
| 8082F*            | 32240                       | 1/2" or Less   | Fixtures/Devices | 25          | 25         | w/ Flange  |
| 8081FC            | 10939                       | All Types      | Fixtures/Devices | 25          | 25         | Cover Only |
| 8081FB*           | 10941                       | All Types      | Fixtures/Devices | 25          | 25         | Box Only   |