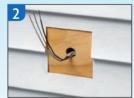

Disconnect electrical power. Place box section in desired location and pencil outline onto siding.

Cut along pencil line with razor knife and remove vinyl siding.

Mount box section to substrate. Caulk as required.

Place siding block over box section (8081 shown).

Connect wires and install fixture per manufacturer's instructions.