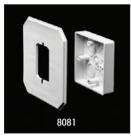

# **Siding Box Kits**

For smooth vertical mounting of fixtures and receptacles on sided structures. Paintable. UV rated plastic for long outdoor life.

| CATALOG<br>NUMBER | UPC/DCI/NAED<br>MFG #018997 | SIDING<br>TYPE | USES             | UNIT<br>PKG | STD<br>PKG | STYLE      |
|-------------------|-----------------------------|----------------|------------------|-------------|------------|------------|
| 8081*             | 80812                       | All Types      | Fixtures/Devices | 25          | 25         | w/o Flange |
| 8081F*            | 80814                       | All Types      | Fixtures/Devices | 25          | 25         | w/ Flange  |
| 8082F*            | 32240                       | 1/2" or Less   | Fixtures/Devices | 25          | 25         | w/ Flange  |
| 8081FC            | 10939                       | All Types      | Fixtures/Devices | 25          | 25         | Cover Only |
| 8081FB*           | 10941                       | All Types      | Fixtures/Devices | 25          | 25         | Box Only   |