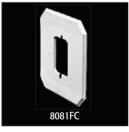

# **Siding Box Kits**

For smooth vertical mounting of fixtures and receptacles on sided structures. Paintable. UV rated plastic for long outdoor life.

| CATALOG<br>NUMBER | UPC/DCI/NAED<br>MFG #018997 | SIDING<br>TYPE | USES             | UNIT<br>PKG | STD<br>PKG | STYLE      |
|-------------------|-----------------------------|----------------|------------------|-------------|------------|------------|
| 8081*             | 80812                       | All Types      | Fixtures/Devices | 25          | 25         | w/o Flange |
| 8081F*            | 80814                       | All Types      | Fixtures/Devices | 25          | 25         | w/ Flange  |
| 8082F*            | 32240                       | 1/2" or Less   | Fixtures/Devices | 25          | 25         | w/ Flange  |
| 8081FC            | 10939                       | All Types      | Fixtures/Devices | 25          | 25         | Cover Only |
| 8081FB*           | 10941                       | All Types      | Fixtures/Devices | 25          | 25         | Box Only   |