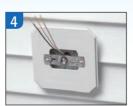

Disconnect electrical power. Place box section in desired location and pencil outline onto siding.

Cut along pencil line with razor knife and remove vinyl siding.

Mount box section to substrate. Caulk as required.