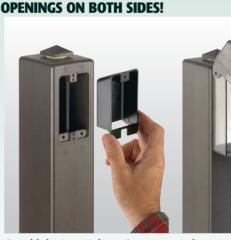

Add suffix "GC" to Catalog # when ordering in Canada, for example GP19BGC.

FEATURES AND BENEFITS

- Molded-in color is permanent unlike painted posts where lawn equipment chips the color off
- Openings on both sides of the post for back-to-back power
- Low voltage separator provided for Power use on one side
- and Low Voltage on the other (phone, security, & cable TV)Built-in stabilizers need no assembly and provide rigid support
- GP19's stabilizers offer greater use of above ground height
- GP26's taller design provides additional height for wiring devices and increased burial depth
- Angle cut post for easy access to underground wiring
- (2) 1/2" KOs for a UL Listed enclosure

Or add the Low Voltage Separator and run Low Voltage on one side and Power on the other!

Install one or two

**GFCI** Wiring Devices with

Weatherproof Cover...