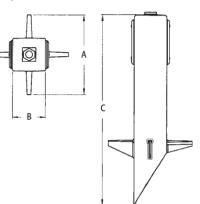

## Comes complete with...

Installed 3/4" x 1/2" NPT metal reducing bushing, locknut with copper ground wire for fixture installation, (2) blank device plates, gaskets & screws, plug for top hole (when fixture is not installed), low voltage separator, and removable KO plate.

| CATALOG<br>NUMBER | UPC/DCI/NAED<br>MFG #018997 | DESCRIPTION | UNIT<br>PKG | STD<br>PKG | DIM<br>A | DIM<br>B | DIM<br>C |
|-------------------|-----------------------------|-------------|-------------|------------|----------|----------|----------|
| GP19B             | 77086                       | Black       | 1           | 6          | 8.110    | 3.361    | 19.500   |
| GP19BR            | 77087                       | Bronze      | 1           | 6          | 8.110    | 3.361    | 19.500   |
| GP19G             | 77088                       | Green       | 1           | 6          | 8.110    | 3.361    | 19.500   |
| GP19W             | 77089                       | White       | 1           | 6          | 8.110    | 3.361    | 19.500   |
| GP26B             | 77090                       | Black       | 1           | 6          | 8.110    | 3.361    | 26.000   |
| GP26BR            | 77092                       | Bronze      | 1           | 6          | 8.110    | 3.361    | 26.000   |
| GP26G             | 77094                       | Green       | 1           | 6          | 8.110    | 3.361    | 26.000   |
| GP26W             | 77096                       | White       | 1           | 6          | 8.110    | 3.361    | 26.000   |