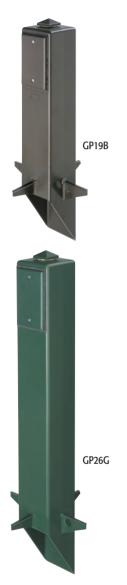

## 19.5" & 26" Supports for Outdoor Light Fixtures

For installing a light fixture and/ or GFCI devices outdoors. UV rated plastic for long outdoor life. Four non-chipping colors.

| CATALOG<br>NUMBER | UPC/DCI/NAED<br>MFG #018997 | DESCRIPTION | UNIT<br>PKG | STD<br>PKG | DIM<br>A | DIM<br>B | DIM<br>C |
|-------------------|-----------------------------|-------------|-------------|------------|----------|----------|----------|
| GP19B             | 77086                       | Black       | 1           | 6          | 8.110    | 3.361    | 19.500   |
| GP19BR            | 77087                       | Bronze      | 1           | 6          | 8.110    | 3.361    | 19.500   |
| GP19G             | 77088                       | Green       | 1           | 6          | 8.110    | 3.361    | 19.500   |
| GP19W             | 77089                       | White       | 1           | 6          | 8.110    | 3.361    | 19.500   |
| GP26B             | 77090                       | Black       | 1           | 6          | 8.110    | 3.361    | 26.000   |
| GP26BR            | 77092                       | Bronze      | 1           | 6          | 8.110    | 3.361    | 26.000   |
| GP26G             | 77094                       | Green       | 1           | 6          | 8.110    | 3.361    | 26.000   |
| GP26W             | 77096                       | White       | 1           | 6          | 8.110    | 3.361    | 26.000   |