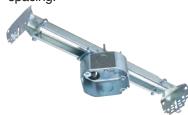

### Steel Fan & Fixture Mounting Box with Adjustable Mounting Bracket for New Construction

Heavy-duty, plated steel fan/fixture box with fully adjustable mounting bracket. Adjusts from 16" to 24" o.c. spacing.

#### **Features and Benefits**

- No loose parts to misplace
- Heavy-duty plated steel construction eliminates fan wobble
- Versatile 16" to 24" on-center positioning
- Bracket preset for 1/2" ceiling thicknesses
- Works on ceilings up to 1-1/4" thick – fully adjustable! For ceiling material greater than 5/8", convenient indicator marks allow you to bend the bracket at the scoreline matching your ceiling depth for a flush ceiling installation.
- Locator tabs included for installation ease
- Fan/fixture installation screws are "*parked*"...ready for easy fan/fixture bracket installation!
- UL rated: 70 lb. fan/fixture at 24" o.c. and 110 lb. fan/fixture at 16" o.c.; CSA rated: 50 lb. fan/fixture

#### FBRS415 includes...

Box/bracket, screws to adjust box position, installed NM cable connector & mud cover, multiple KOs, four installation screws parked-in-place (ready for installer), and two screws for fan/fixture bracket installation (screwed in place until removed by installer).