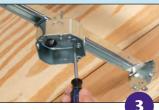

# Installation Instructions for 1/2" Ceilings

- Nail "tooth" to joist to temporarily hold bracket in place.
- 2. Remove parked screws provided on each side of bracket and use them to attach bracket to joists.
- Use provided box screw to adjust box position from 16" to 24" on-center between joists.
- 4. Use provided parked fan/fixture installation screws to install fan/fixture mounting bracket. (Installation of drywall not shown.)