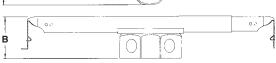

**Note:** Install fan or fixture (not included) in accordance with manufacturer's instructions and all local applicable electrical codes, using the parked screws provided.

| CATALOG | UPC/DCI/NAED | DESCRIPTION/                                          | UNIT | STD | DIM   | DIM   |
|---------|--------------|-------------------------------------------------------|------|-----|-------|-------|
| NUMBER  | MFG #01 8997 | Style                                                 | PKG  | PKG | A     | B     |
| FBRS415 | 72250        | For up to 1-1/4"<br>ceiling thickness<br>15.6 Cu. In. | 10   | 10  | 4.000 | 2.658 |