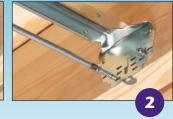

# Installation Instructions for 1/2" Ceilings

- Nail "tooth" to joist to temporarily hold bracket in place.
- 2. Remove parked screws provided on each side of bracket and use them to attach bracket to joists.
- Use provided box screw to adjust box position from 16" to 24" on-center between joists.
- 4. Use provided parked fan/fixture installation screws to install fan/fixture mounting bracket. (Installation of drywall not shown.)