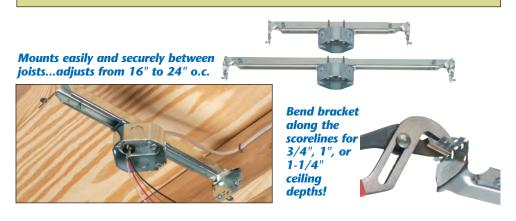

### Steel Fan & Fixture Mounting Box with Adjustable Mounting Bracket for New Construction

Heavy-duty, plated steel fan/fixture box with fully adjustable mounting bracket. Adjusts from 16" to 24" o.c. spacing.

#### **Features and Benefits**

- No loose parts to misplace
- Heavy-duty plated steel construction eliminates fan wobble
- Versatile 16" to 24" on-center positioning
- Bracket preset for 1/2" ceiling thicknesses
- Works on ceilings up to 1-1/4" thick – fully adjustable! For ceiling material greater than 5/8", convenient indicator marks allow you to bend the bracket at the scoreline matching your ceiling depth for a flush ceiling installation.
- Locator tabs included for installation ease
- Fan/fixture installation screws are "*parked*"...ready for easy fan/fixture bracket installation!
- UL rated: 70 lb. fan/fixture at 24" o.c. and 110 lb. fan/fixture at 16" o.c.; CSA rated: 50 lb. fan/fixture

#### FBRS415 includes...

Box/bracket, screws to adjust box position, installed NM cable connector & mud cover, multiple KOs, four installation screws parked-in-place (ready for installer), and two screws for fan/fixture bracket installation (screwed in place until removed by installer).