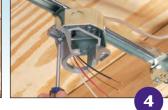

# Installation Instructions for 1/2" Ceilings

- Nail "tooth" to joist to temporarily hold bracket in place.
- 2. Remove parked screws provided on each side of bracket and use them to attach bracket to joists.
- Use provided box screw to adjust box position from 16" to 24" on-center between joists.
- 4. Use provided parked fan/fixture installation screws to install fan/fixture mounting bracket. (Installation of drywall not shown.)

For Joist or Rafters 16" to 24" on center

For a video installation demonstration visit our website @ aifittings.com