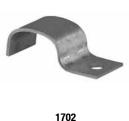

# 1702: One Hole Stamped Steel Straps

### **Applications**

- One hole strap for securing Type SE or Type USE cables.
  Material finish is galvanized zinc.

## **Standard Material/Finish**

Steel/zinc plated

1050

|           | H             |      |
|-----------|---------------|------|
|           | $\rightarrow$ | С    |
|           |               |      |
| Dim       | ensions in In | ches |
| Α         | В             |      |
| 1 05//0 5 | 0 67/17 0     | 0    |