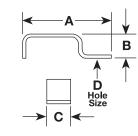

| Trade Size       | Catalog<br>Number | Dimensions in Inches/Millimeters |           |           |          |
|------------------|-------------------|----------------------------------|-----------|-----------|----------|
| (Inches)         |                   | Α                                | В         | C         | D        |
| 2/3              | 1702              | 1.95/49.5                        | 0.67/17.0 | 0.75/19.1 | 0.25/6.4 |
| 3/3              | 1703              | 1.94/49.3                        | 0.63/16.0 | 0.57/14.5 | 0.25/6.4 |
| 6/4, 4/3         | 1704              | 1.70/43.2                        | 0.46/11.7 | 0.56/14.2 | 0.25/6.4 |
| 1, 1/0<br>or 2/0 | 1710              | 2.49/63.2                        | 0.82/20.8 | 1.00/25.4 | 0.31/7.9 |
| 3/0, 4/0         | 1740              | 2.80/71.1                        | 0.97/24.6 | 1.00/25.4 | 0.31/7.9 |