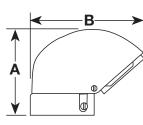

# 1050: Combination Slip Fitter

## **Standard Material/Finish**

Steel/zinc plated

1050

|           | H             |      |
|-----------|---------------|------|
|           | $\rightarrow$ | С    |
|           |               |      |
| Dim       | ensions in In | ches |
| Α         | В             |      |
| 1 05//0 5 | 0 67/17 0     | 0    |

| Catalog | Dimensions in In | Trade Siz                                          |                                                                                 |
|---------|------------------|----------------------------------------------------|---------------------------------------------------------------------------------|
| Number  | Α                | В                                                  | (Inches)                                                                        |
| 1050    | 4.05/102.9       | 4.73/120.1                                         | 2/3                                                                             |
| 1053    | 5.18/131.6       | 6.50/165.1                                         | 2,0                                                                             |
|         |                  |                                                    | 3/3                                                                             |
|         | Number<br>1050   | Number         A           1050         4.05/102.9 | Number         A         B           1050         4.05/102.9         4.73/120.1 |