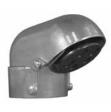

# 1050: Combination Slip Fitter

#### **Applications**

• Weatherresistant entrance cap for service drop conductors.

#### **Features**

- Slip fit.
- Phenolic insulator with multiple holes. ٠
- For use outdoors in wet locations.

### **Standard Material/Finish**

Aluminum/natural