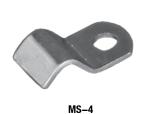

| Trade Size | Catalog<br>Number | Dimensions in Inches/Millimeters |           |           |
|------------|-------------------|----------------------------------|-----------|-----------|
| (Inches)   |                   | Α                                | В         | C         |
| 1/4        | MS-4              | 1.00/25.4                        | 0.50/12.7 | 0.27/6.9  |
| 3/8        | BX-50             | 1.28/32.5                        | 0.50/12.7 | 0.49/12.4 |