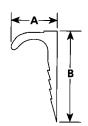

#### **Standard Material/Finish**

Steel/zinc plated

| Trade Size |                | Dimensions in Inches/Millimeters |           |  |
|------------|----------------|----------------------------------|-----------|--|
| (Inches)   | Catalog Number | A                                | В         |  |
| 1/2        | NS-901         | 1.19/30.2                        | 2.07/52.6 |  |
| 3/4        | NS-902         | 1.23/31.2                        | 2.07/52.6 |  |
| 1          | NS-903         | 1.54/39.1                        | 2.25/57.2 |  |