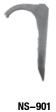

#### **Standard Material/Finish**

Steel/zinc plated

| Trade Size |                | Dimensions in Inches/Millimeters |           |  |
|------------|----------------|----------------------------------|-----------|--|
| (Inches)   | Catalog Number | A                                | В         |  |
| 1/2        | NS-901         | 1.19/30.2                        | 2.07/52.6 |  |
| 3/4        | NS-902         | 1.23/31.2                        | 2.07/52.6 |  |
| 1          | NS-903         | 1.54/39.1                        | 2.25/57.2 |  |