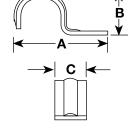

| Trade Size | Catalog<br>Number | Dimensions in Inches/Millimeters |           |           |
|------------|-------------------|----------------------------------|-----------|-----------|
| (Inches)   |                   | Α                                | В         | C         |
| 1/4        | MS-4              | 1.00/25.4                        | 0.50/12.7 | 0.27/6.9  |
| 3/8        | BX-50             | 1.28/32.5                        | 0.50/12.7 | 0.49/12.4 |