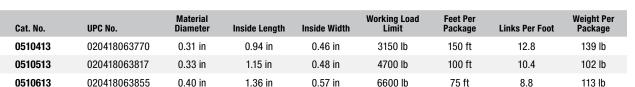

## **Campbell®** Grade 70, Transport Chain - Round Pails

- Designed for Use in Load Binding, Towing, Logging and Other Applications Requiring High Strength
- Can Be Used in Accordance with Department of Transportation Regulations
- Standard Material: Heat Treated Carbon Steel
- Standard Finish: Zinc Electroplate with Yellow Chromate Conversion Coating
- Hallmarking: "C7" and "USA"
- Proof Tested

**Trade Size** 

1/4 in

5/16 in

3/8 in

- Design Factor: 4 to 1
- Packaged in Pails, Order Unit is "Each"
- Do Not Use for Overhead Lifting
- DO NOT EXCEED THE WORKING LOAD LIMIT