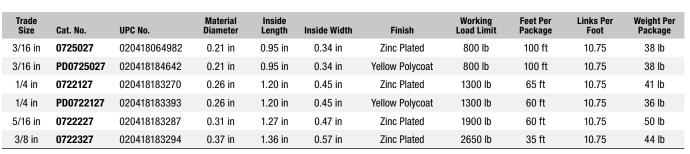

## **Campbell** Grade 30, Proof Coil Chain - Reels

0.31 in

Inside

Length

1.27 in

Inside Width

0.47 in

- Excellent Low Carbon Steel Chain for General Purpose Applications
- Frequently Used for Swing Sets, Borders, Crowd Control and Other General Applications
- Standard Finish: Zinc Plated or Polycoated Yellow
- Hallmarking: "C3" and "USA" on 5/16" and Larger
- Proof Tested
- Design Factor: 4 to 1
- Packaged on Reels, Order Unit is "Each"
- Made in the USA
- Do Not Use for Overhead Lifting
- DO NOT EXCEED THE WORKING LOAD LIMIT