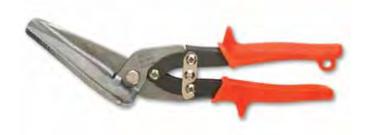

## **Straight Pattern Tinner's Snips**

- Cuts straight and wide curves (when trimming light gauge stock)
- For plumbing, heating, air conditioning and roofing trades
- Blades individually hand edged for maximum cutting efficiency
- Flat face guides tool along straight line
- Blades of finest quality steel hot drop-forged for sharp edge,

Carded

12-1/2 in

- Rust resistant blades
- Cushion handle for comfort and better grip

037103213938

20 Gauge Low Carbon Steel

3 in

2.21 lb

6