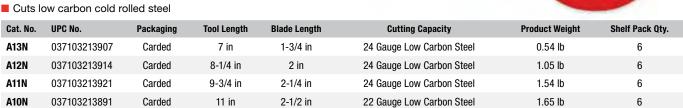

ool Length | Blade Length | Cutting Capacity          | Product Weight | Shelf Pack Qty. |
|----------|--------------|-----------|-------------|--------------|---------------------------|----------------|-----------------|
| M400     | 037103224606 | Carded    | 12-1/8 in   | 3 in         | 20 Gauge Low Carbon Steel | 1.05 lb        | 6               |

## **Straight Pattern Tinner's Snips**

- Cuts straight and wide curves (when trimming light gauge stock)
- For plumbing, heating, air conditioning and roofing trades
- Blades individually hand edged for maximum cutting efficiency
- Flat face guides tool along straight line
- Blades of finest quality steel hot drop-forged for sharp edge,

Carded

12-1/2 in

- Rust resistant blades
- Cushion handle for comfort and better grip

037103213938



20 Gauge Low Carbon Steel

3 in



2.21 lb

6