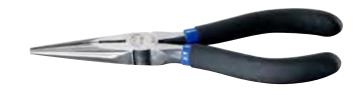

## **ARMSTRENG** Chain Nose Pliers

- Made in the USA Quality and Availability
- Slim Tapered Nose Design for Working in Confined Areas
- Jaws Have Diamond Serrated Gripping Tips for Gripping and Twisting
- Solid Flush Rivet for Smooth Action and No Handle Wobble When Cutting
- Textured Black Over Blue Double Non-Slip Dip Grips for Working Comfort
- Manufactured From High Alloy Steel Using the Most Up-To-Date Manufacturing Process and Heat Treat for Greater Strength and Durability
- Meets or Exceeds ASME B107.13m