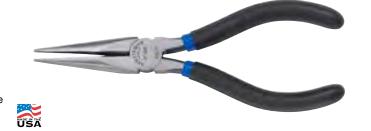

## **ARMSTRENG** Chain Nose Pliers

- Made in the USA Quality and Availability
- Slim Tapered Nose Design for Working in Confined Areas
- Jaws Have Diamond Serrated Gripping Tips for Gripping and Twisting
- Solid Flush Rivet for Smooth Action and No Handle Wobble When Cutting
- Textured Black Over Blue Double Non-Slip Dip Grips for Working Comfort
- Manufactured From High Alloy Steel Using the Most Up-To-Date Manufacturing Process and Heat Treat for Greater Strength and Durability
- Meets or Exceeds ASME B107.13m