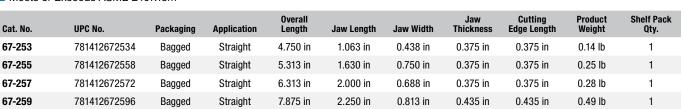

## **ARMSTRENG** Chain Nose Pliers

- Made in the USA Quality and Availability
- Slim Tapered Nose Design for Working in Confined Areas
- Jaws Have Diamond Serrated Gripping Tips for Gripping and Twisting
- Solid Flush Rivet for Smooth Action and No Handle Wobble When Cutting
- Textured Black Over Blue Double Non-Slip Dip Grips for Working Comfort
- Manufactured From High Alloy Steel Using the Most Up-To-Date Manufacturing Process and Heat Treat for Greater Strength and Durability
- Meets or Exceeds ASME B107.13m