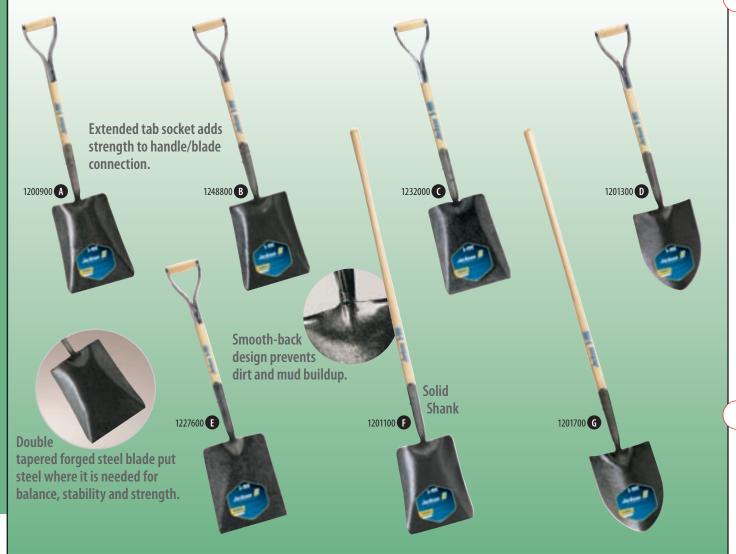

| Key | Item No. | Size | Blade Size     | Cube | Pk./<br>Wt. Lbs | Unit Pk. /<br>Unit Pk. Lbs. | Warranty | Description                                                       | Repair<br>Handle |
|-----|----------|------|----------------|------|-----------------|-----------------------------|----------|-------------------------------------------------------------------|------------------|
| А   | 1200900  | 2    | 9.75" x 12"    | 1.6  | 6/33.5          | 150/837.5                   | Lifetime | Square point shovel. 27" Armor D grip. Solid shank.               | 2019500          |
| В   | 1248800  | 2    | 9.75" x 12"    | 1.3  | 6/31.0          | 150/775.0                   | Lifetime | Same as 1200900 with forward-turned step. Solid shank.            | 2019500          |
| C   | 1232000  | 2    | 9.5" x 12"     | 1.3  | 6/34.5          | 150/863.0                   | Lifetime | Track shovel with forward-turned step. Armor D grip. Solid shank. | 2019500          |
| D   | 1201300  | 2    | 8.75" x 11.5"  | 1.3  | 6/32.0          | 300/1600.0                  | Lifetime | Round point shovel. 27" Armor D grip. Solid shank.                | 2019500          |
|     | 1201500  | 2    | 8.75" x 11.5"  | 1.3  | 6/29.5          | 150/738                     | Lifetime | Same as 1201300 with forward-turned step. Solid shank.            | 2019500          |
| Е   | 1227600  | 2    | 9.75" x 11.75" | 1.6  | 6/30.6          | 150/765.0                   | Lifetime | Moulder/asphalt shovel. 27" Armor D grip. Solid shank.            | 2019500          |
| F   | 1201100  | 2    | 9.75" x 12"    | 1.3  | 6/31.5          | 180/945.0                   | Lifetime | Square point shovel. 47" long handle. Solid shank.                | 2037400          |
|     | 1250300  | 2    | 9.75" x 12"    | 1.3  | 6/32.5          | 180/975.0                   | Lifetime | Same as 1201100 with forward-turned step. Solid shank.            | 2037400          |
| G   | 1201700  | 2    | 8.75" x 11.5"  | 1.3  | 6/29.5          | 180/885.0                   | Lifetime | Round point shovel. 47" long handle. Solid shank.                 | 2037400          |
|     | 1201900  | 2    | 8.75" x 11.5"  | 1.3  | 6/31.5          | 180/945.0                   | Lifetime | Same as 1201700 with forward-turned step. Solid shank.            | 2037400          |