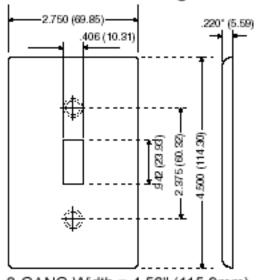

es — available in a wide spectrum of colors and styles — can add subtle elegance to any home. Sleek, versatile and convenient, they also come in a midway size that gives even greater coverage, and can hide unsightly wall surface irregularities. All Leviton Decorative Wallplates can stand up to heavy use while coordinating perfectly with paint or wall coverings. Think of them as the finishing touch to giving a home its signature look.

### **Item Description**

2-Gang Decora/GFCI Device Decora Wallplate, Standard Size, Thermoplastic Nylon, Device Mount, - Gray

### **Technical Information**

**Product Features** 

Standards and Certifications: UL/CSA

Type: Standard Size
Warranty: 10-Year Limited

Gang: 2

Material: Thermoplastic Nylon

Color: Gray
Mount: Device

# **Dimensional Diagram**



2-GANG Width = 4.56" (115.9mm)

### SPECIFICATION SUBMITTAL

| JOB NAME:   | CATALOG NUMBERS: |  |
|-------------|------------------|--|
|             |                  |  |
| JOB NUMBER: |                  |  |

Leviton Manufacturing Co., Inc.
201 North Service Road, Melville, NY 11747
Telephone: 1-800-323-8920 · FAX: 1-800-832-9538 · Tech Line (8:30AM-7:30PM E.S.T. Monday-Friday): 1-800-824-3005

**Leviton Manufacturing of Canada, Ltd.**165 Hymus Boulevard, Pointe Claire, Quebec H9R 1E9 · Telephone: 1-800-469-7890 · FAX: 1-800-824-3005 · www.leviton.com/canada

**Leviton S. de R.L. de C.V.**Lago Tana 43, Mexico DF, Mexico CP 11290 ⋅ Tel.: (+52)55-5082-1040 ⋅ FAX: (+52)5386-1797 ⋅ www.leviton.com.mx

Visit our Website at: www.leviton.com © 2012-2013 Leviton Manufacturing Co., Inc. All