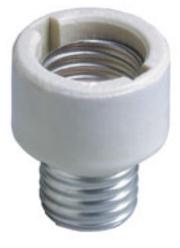

### **Item Description**

Medium-Medium Base, One-Piece, Adapters and Extensions, Incandescent, Glazed Porcelain Lampholder, 1-1/4 Inch, To Be Used in Porcelain Sockets Only - White

## **Technical Information**

Electrical Specifications Wattage Rating: 660W Voltage: 250 Volt Application: To Be Used in Porcelain Sockets Only

Material Specifications Screw Shell Material: Aluminum Shell Material: Glazed Porcelain Color: White