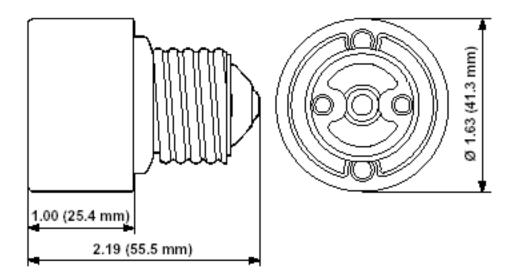

Availability: OEM Only

Mechanical Specifications Lamp Socket Base: Medium-Medium Construction: One-Piece Extension Length: 1-1/4 Inch Mounting Holes: 1-3/8 Inch Product Features Lamp Socket Base: Medium-Medium Construction: One-Piece Extension Length: 1-1/4 Inch Wattage Rating: 660W Voltage: 250 Volt Application: To Be Used in Porcelain Sockets Only Mounting Holes: 1-3/8 Inch Screw Shell Material: Aluminum Shell Material: Glazed Porcelain Color: White Standards and Certifications: UL/CSA Warranty: 1 Year Limited Availability: OEM Only