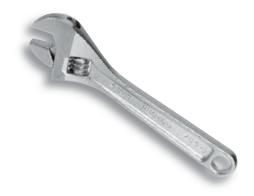

## **ADJUSTABLE WRENCHES**

- Satin finish provides corrosion resistance and a slip resistant grip.
- Extra wide jaw capacity.
- Square jaw opening provides greater strength and better fit.
- Rugged I-beam style handle and reinforced stress areas; radius corner design.

| Product ID No. | Max.<br>Opening | L   | Weight<br>lbs. | ASME Spec.  |
|----------------|-----------------|-----|----------------|-------------|
| J704           | 1/2"            | 4"  | 0.17 lbs.      | ASME B107.8 |
| J706           | 15/16"          | 6"  | 0.28 lbs.      | ASME B107.8 |
| J708           | 1-1/8"          | 8"  | 0.58 lbs.      | ASME B107.8 |
| J710           | 1-5/16"         | 10" | 0.90 lbs.      | ASME B107.8 |
| J712           | 1-1/2"          | 12" | 1.58 lbs.      | ASME B107.8 |
| J715           | 1-11/16"        | 15" | 3.00 lbs.      | ASME B107.8 |
| J718           | 2-1/16"         | 18" | 4.26 lbs.      | ASME B107.8 |
| J724           | 2-7/16"         | 24" | 6.41 lbs.      | ASME B107.8 |