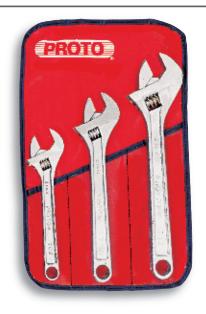

## SET NO. J795 - 3 PC. ADJUSTABLE WRENCH SET

- Satin finish provides corrosion resistance and a slip resistant grip.
- Extra wide jaw capacity.
- Square jaw opening provides greater strength and better fit.
- Rugged I-beam style handle and reinforced stress areas; radius corner design.
- Weight: 2.6 lbs.

| Product |                          | Max.                |           |
|---------|--------------------------|---------------------|-----------|
| ID No.  | Contents                 | Opening             | Length    |
| J795    | J708<br>J710             | 1-1/8"<br>1-5/16"   | 8"<br>10" |
|         | J710<br>J712<br>J25TR22C | 1-1/2"<br>Tool Roll | 12"       |