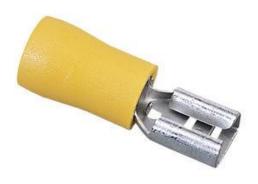

## Vinyl Insulated Female Disconnect Terminal, #12 to #10 AWG , .250" tab (Box of 25)

## Models

| Description                                                                        | Catalog # |
|------------------------------------------------------------------------------------|-----------|
| Vinyl Insulated Female Disconnect Terminal, #12 to #10 AWG , .250" tab (Box of 25) | 83-9601   |