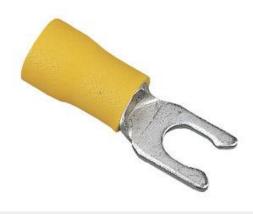

## Vinyl Insulated Snap Spade Terminal, #12 to #10 AWG, #10 Stud Size (Box of 25)

## **Features**

Tin-plated brass construction for corrosion resistance Brazed or butted seams prevent splitting Funnel entry insulators Beveled barrel openings provide easy wire entry Clearly marked wire and stud ranges Color-coded insulation