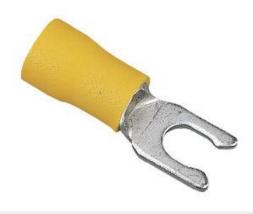

## Vinyl Insulated Snap Spade Terminal, #12 to #10 AWG, #8 Stud Size (Box of 25)

## **Features**

Tin-plated brass construction for corrosion resistance Brazed or butted seams prevent splitting Funnel entry insulators Beveled barrel openings provide easy wire entry Clearly marked wire and stud ranges Color-coded insulation

## Models

| Description                                                                   | Catalog # |
|-------------------------------------------------------------------------------|-----------|
| Vinyl Insulated Snap Spade Terminal, #12 to #10 AWG, #8 Stud Size (Box of 25) | 83-7081   |