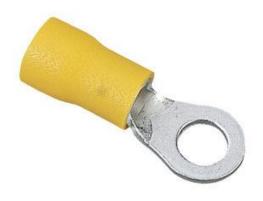

## Vinyl Insulated Ring Terminal, #12 to #10 AWG, #10 Stud Size (Box of 25)

## **Features**

Tin-plated brass construction for corrosion resistance Brazed or butted seams prevent splitting Funnel entry insulators Beveled barrel openings provide easy wire entry Clearly marked wire and stud ranges Color-coded insulation

## Models

| Description                                                              | Catalog # |
|--------------------------------------------------------------------------|-----------|
| Vinyl Insulated Ring Terminal, #12 to #10 AWG, #10 Stud Size (Box of 25) | 83-2341   |