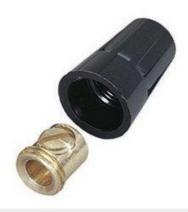

## **Set-Screw Wire Connector, Model 22 (Box of 100)**

## **Features**

Min 2 #14, Max 4 #12
Rated for 600 V maximum
Eliminates need for re-stripping
Solid brass sleeves
Shell rated for 150° C
Flame-retardant shell
UL Listed and CSA Certified
Eliminates need for restripping wire each time connection is disturbed
Solid brass sleeves in three sizes handle 18 through 12 AWG wires
Set-screw easily and securely applies maximum compression to conductors to ensure a vibration-resistant splice
Permits fast visual inspection of splice
Tough, flame-retardant shell rated at 150°C (302°F)
UL Listed to 486C and CSA Certified to C22.2