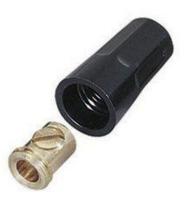

## Set-Screw Wire Connector, Model 11 (Box of 100)

## Features

Min 4 #16, Max 2 #12 Rated for 600 V maximum Eliminates need for re-stripping Solid brass sleeves Shell rated for 150° C Flame-retardant shell UL Listed and CSA Certified Eliminates need for restripping wire each time connection is disturbed Solid brass sleeves in three sizes handle 18 through 12 AWG wires Set-screw easily and securely applies maximum compression to conductors to ensure a vibration-resistant splice Permits fast visual inspection of splice Tough, flame-retardant shell rated at 150°C (302°F) UL Listed to 486C and CSA Certified to C22.2