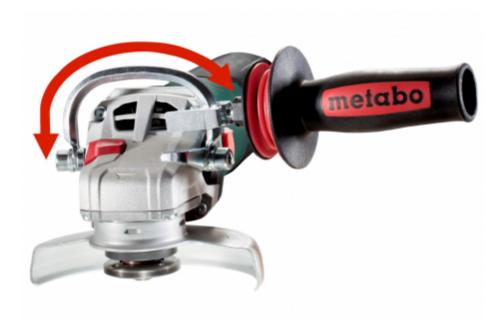

## Multiple position bar for side handle (627362000)

Order no. 627362000 EAN 4007430243737

Representative picture

- The 180° handle allows you to adjust the second grip position to any unique level, for ergonomic, low-fatigue work, e.g. for cutting work or for left-handed users
- The side handle can be adjusted without tools for changing working positions
- The robust hexagonal form allows you to fold the additional handle back for secure, two-handed work, even in narrow areas
- Suitable for W..9-1..; WEV 10-125; W..12-1..; WE15-1..; WE..17-1..; W..8-1..; WE9-125; W..11-1..; WEQ 1400-125; WE14-1..; WEVF 10-1..; WE..F 15-1..