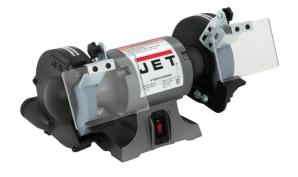

## JBG-6B 6" SHOP BENCH **GRINDER**

577101

For shops that may be short on space, a cast iron JET Bench Grinder delivers work power and pristine finishes. Built to withstand the high-volume demands of even the busiest shops, this high-quality machine grinds, sharpens and smooths with equal precision and flawless results

#### **FEATURES**

- · Adjustable Tool Rest
- Cast iron wheel guard
- · Cast iron wheel guards and dust vents
- · Fine and coarse vitrified grinding wheels
- · Fine and coarse vitrified grinding wheels included
- One-piece quick adjusting spark guards
- · Totally enclosed, pre-lubricated ball bearings

### **SPECIFICATIONS**

| Wheel Grits                          | 36 / 60           |
|--------------------------------------|-------------------|
| Shaft Diameter (In.)                 | 1/2               |
| Wheel Diameter (Dia. x W) (In.)      | 6 x 3/4           |
| Weight (Lbs.)                        | 38                |
| Motor (HP)                           | 1/2 HP, 115V, 1Ph |
| Overall Dimensions (L x W x H) (In.) | 17 x 10 x 9       |