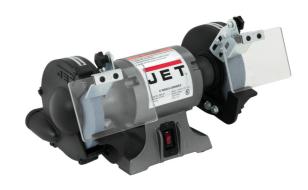

## JBG-6B 6" SHOP BENCH **GRINDER**

577101

For shops that may be short on space, a cast iron JET Bench Grinder delivers work power and pristine finishes. Built to withstand the high-volume demands of even the busiest shops, this high-quality machine grinds, sharpens and smooths with equal precision and flawless results

#### **FEATURES**

- · Adjustable Tool Rest
- Cast iron wheel guard
- · Cast iron wheel guards and dust vents
- · Fine and coarse vitrified grinding wheels
- · Fine and coarse vitrified grinding wheels included
- One-piece quick adjusting spark guards
- · Totally enclosed, pre-lubricated ball bearings

### **SPECIFICATIONS**

| Wheel Grits                          | 36 / 60           |
|--------------------------------------|-------------------|
| Shaft Diameter (In.)                 | 1/2               |
| Wheel Diameter (Dia. x W) (In.)      | 6 x 3/4           |
| Weight (Lbs.)                        | 38                |
| Motor (HP)                           | 1/2 HP, 115V, 1Ph |
| Overall Dimensions (L x W x H) (In.) | 17 x 10 x 9       |