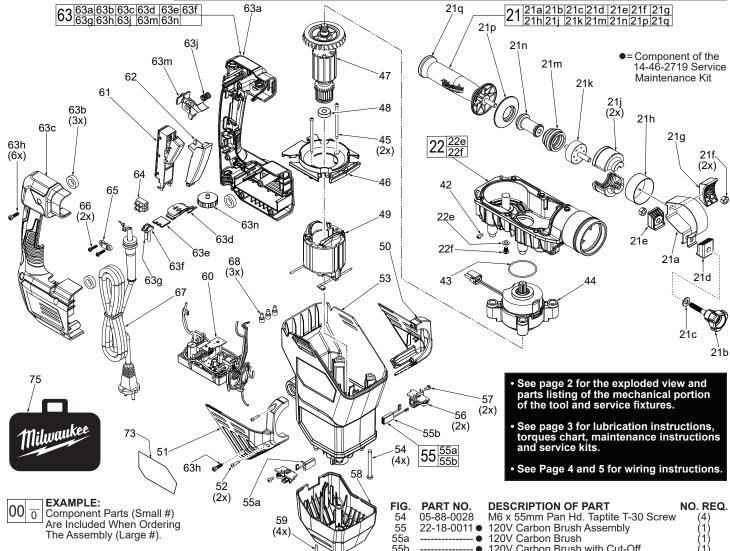

## SERVICE PARTS LIST

**K61A** 

Milwaukee

SPECIFY CATALOG NO. AND SERIAL NO. WHEN ORDERING PARTS

1-3/4" SDS-Max Rotary Hammer STARTING SERIAL

5546-21

CATALOG NO.

**REVISED BULLETIN** 

DATE Aug. 2019

WIRING INSTRUCTION SEE PAGES 4 & 5

| FIG. PART NO. DESCRIPTION OF PART (1) 21                                                                  | 21 42-62-0013 Side Handle Assembly (1) 21a 31-05-0011 Clamping Ring (1) 21b 05-89-0015 Fixing Screw (1) 21c 45-88-0103 Flat Washer (1) 21d 43-72-0002 Holder 1 (1) 21e 43-72-0003 Holder 2 (1) 21f 05-55-0018 Hex Nut (2) 21g 44-66-0049 Support Plate (1) 21h 44-90-0046 Ring (1) 21h 44-90-0046 Ring (1) 21h 44-52-0013 Absorber Housing (2) 21k 44-52-0013 Absorber (1) 21m 43-87-0015 Bellows (1) 21m 43-24-0010 Extension (1) 21p 42-52-0031 Side Handle Cap (1) 21q 43-98-5316 Side Handle (1) 22 14-29-0013 Gearcase Assembly (1) 22e |                                                                                                                                         |                                                                                                                                                                                                                    |                                                                                                                                                                                                                                                                                                                                                                                                                    | •                                                                                                                  |
|-----------------------------------------------------------------------------------------------------------|----------------------------------------------------------------------------------------------------------------------------------------------------------------------------------------------------------------------------------------------------------------------------------------------------------------------------------------------------------------------------------------------------------------------------------------------------------------------------------------------------------------------------------------------|-----------------------------------------------------------------------------------------------------------------------------------------|--------------------------------------------------------------------------------------------------------------------------------------------------------------------------------------------------------------------|--------------------------------------------------------------------------------------------------------------------------------------------------------------------------------------------------------------------------------------------------------------------------------------------------------------------------------------------------------------------------------------------------------------------|--------------------------------------------------------------------------------------------------------------------|
| 47 16-01-0011 Armature Assembly (1)<br>48 02-04-0530 Ball Bearing (1)<br>49 18-01-0011 Field Assembly (1) |                                                                                                                                                                                                                                                                                                                                                                                                                                                                                                                                              | 21<br>21a<br>21b<br>21c<br>21d<br>21e<br>21f<br>21h<br>21j<br>21k<br>21n<br>21p<br>22e<br>22f<br>42<br>43<br>44<br>45<br>46<br>47<br>48 | 42-62-0013<br>31-05-0011<br>05-89-0015<br>45-88-0103<br>43-72-0002<br>43-72-0003<br>05-55-0018<br>44-90-0046<br>43-76-0012<br>44-52-0013<br>43-87-0015<br>43-24-0010<br>42-52-0031<br>43-98-5316<br>14-29-0013<br> | Side Handle Assembly Clamping Ring Fixing Screw Flat Washer Holder 1 Holder 2 Hex Nut Support Plate Ring Absorber Housing Absorber Bellows Extension Side Handle Cap Side Handle Gearcase Assembly Flat Washer M6 x 10mm Pan Hd. Hex Drive Mach. Sc 8-32UNC x .313" Pan Hd. Taptite T-20 Sc O-Ring EM-Clutch Assembly M4 x 70mm Pan Hd. ST Phillips Screw Fan Baffle Armature Assembly Ball Bearing Field Assembly | (1)<br>(1)<br>(1)<br>(1)<br>(1)<br>(1)<br>(2)<br>(1)<br>(1)<br>(1)<br>(1)<br>(1)<br>(1)<br>(1)<br>(1)<br>(1)<br>(1 |
| 47 16-01-0011 Armature Assembly (1)<br>48 02-04-0530 Ball Bearing (1)                                     | 50 43-76-0013 Front Housing Support - Left (1)                                                                                                                                                                                                                                                                                                                                                                                                                                                                                               | 47<br>48                                                                                                                                | 16-01-0011<br>02-04-0530                                                                                                                                                                                           | Armature Assembly<br>Ball Bearing                                                                                                                                                                                                                                                                                                                                                                                  | (1)<br>(1)                                                                                                         |

| FIG. | PART NO.     | DESCRIPTION OF PART                   | NO. REC           |
|------|--------------|---------------------------------------|-------------------|
| 54   | 05-88-0028   | M6 x 55mm Pan Hd. Taptite T-30 Screw  | (4)               |
| 55   | 22-18-0011 • | 120V Carbon Brush Assembly            | (1)               |
| 55a  |              | 120V Carbon Brush                     | (1)               |
| 55b  |              | 120V Carbon Brush with Cut-Off        | (1)               |
| 56   | 22-22-0021   | Brush Holder Assembly                 | (2)               |
| 57   | 05-78-5313   | M4 x 9mm Pan Hd. Plastite T-15 Screw  | (2)<br>(2)<br>(1) |
| 58   | 42-92-0049   | Bottom Cover                          | (1)               |
| 59   |              | M4 x 18mm Pan Hd. ST T-20 Screw       | (4)               |
| 60   | 14-20-0090   | 120V PCBA                             | (1)               |
| 61   | 23-66-0059   | 120V On-Off Switch                    | (1)               |
| 62   |              | Switch Trigger                        | (1)               |
| 63   | 14-34-0012   | Handle Service Kit                    | (1)               |
| 63a  |              | Handle Support - Left                 | (1)               |
| 63b  | 42-42-0054 ● | Foam Bushing                          | (3)<br>(1)        |
| 63c  |              | Handle Cover - Right                  |                   |
|      | 44-66-0098   | Auto Stop Plate                       | (1)               |
| 63e  |              | LED Lens Holder Plate                 | (1)               |
| 63f  | 44-06-0007   | Working Lens with Ink Print           | (1)               |
|      | 44-06-0008   | Working Lens                          | (1)               |
|      | 05-78-5311   | M5 x 18mm Pan Hd. ST T-20 Screw       | (7)               |
|      | 40-50-0059   | Spring                                | (1)               |
|      | 44-60-0074   | Lock Button                           | (1)               |
| 63n  |              | Speed Dial                            | (1)               |
|      | 22-56-0475   | Terminal Block                        | (1)               |
|      | 31-17-0155   | Cord Clamp                            | (1)               |
|      | 06-82-0995   | M4 x 16mm Pan Hd. Plastite T-20 Screw | / (2)<br>(1)      |
|      | 22-64-0019   | 120V Power Cord with Strain Relief    |                   |
|      | 22-56-0150   | Closed End Connector                  | (3)               |
|      | 12-20-0161   | Service Nameplate                     | (1)               |
| 75   | 42-55-0073   | Blow Molded Carrying Case             | (1)               |
|      | 23-94-0048   | Ground Wire Assembly (Not Shown)      | (1)               |