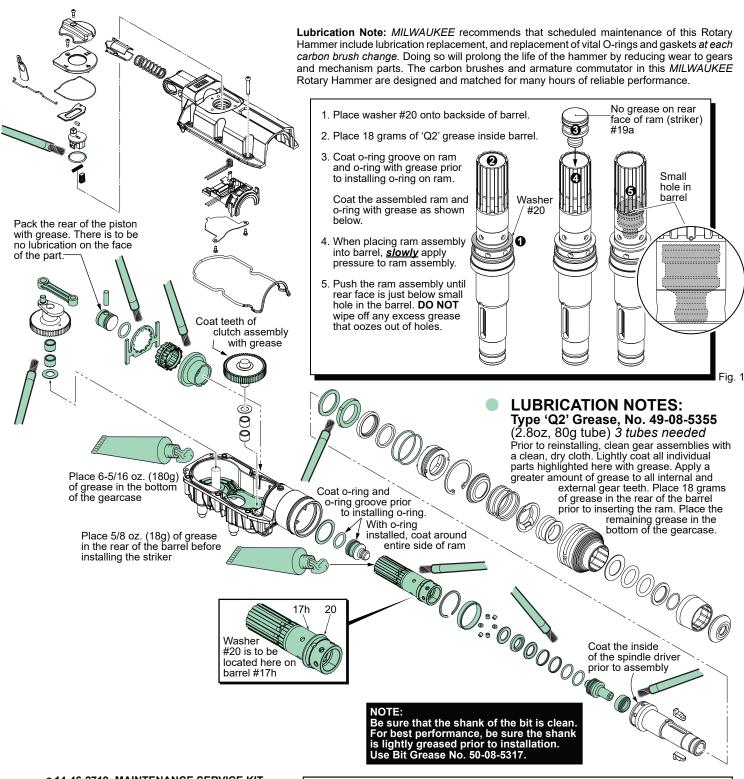

## • 14-46-2719 MAINTENANCE SERVICE KIT

|               | TI         | HIS KIT CONTAINS:            |
|---------------|------------|------------------------------|
| $\overline{}$ |            |                              |
| 1             | 45-12-5316 | Rubber Dust Shield           |
| 1             | 34-60-5316 | Retaining Ring               |
| 2             | 34-40-5316 | Spindle O-Ring               |
| 2             | 34-60-5319 | O-Ring                       |
| 2             | 45-06-5317 | Turcon Seal                  |
| 2             | 34-40-5308 | O-Ring                       |
| 2             | 42-42-0054 | Foam Bushing                 |
| 1             | 14-46-5316 | Bearing Shield Assembly      |
| 1             | 34-60-0072 | Back Press Ring              |
| 2             | 34-60-0078 | O-Ring                       |
| 1             | 43-44-0012 | Rubber Gasket                |
| 1             | 34-40-5309 | O-Ring                       |
| 1             | 44-90-5319 | Spring Ring                  |
| 3             | 49-08-5355 | 'Q2' Grease (2.8oz/80g tube) |
| 1             | 22-18-0011 | 120V Carbon Brush Assembly   |
|               |            | •                            |