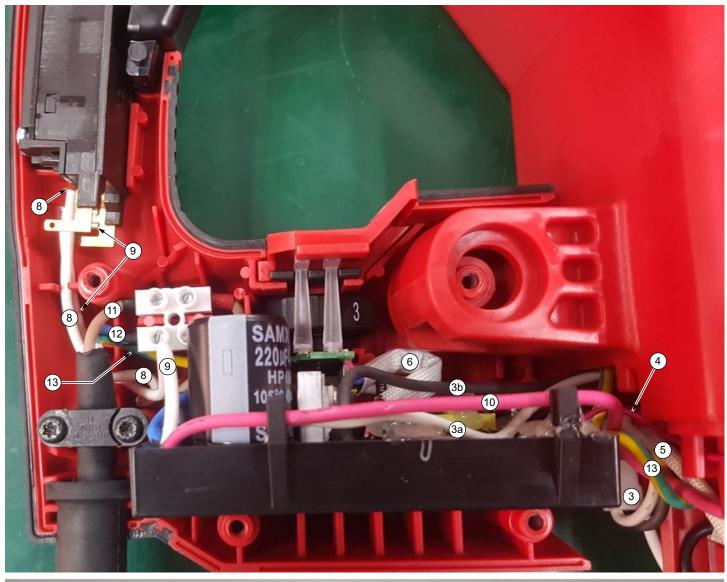

BLK & WHITE From Control Board. Both black and white wires are terminated together. Connect with black & white wires from EM clutch.

(5) WHITE, BLUE, BLACK From Control Board to Hall Sensor Board.

7 WHITE From Control Board, connect to white field wire #14 using closed end connector.

(10) RED From Control Board, connect to red field wire #16 using closed end connector.

(3) GRN/Y From Power Cord to connect to green/ yellow wire #17 using closed end connector.

(14) WHITE From Field, connect to white wire #7 from control board assembly using closed end connector.

(5) BLACK From Field, connect to left brush holder assembly.

(16) RED From Field, connect with red wire #11 using closed end connector.

(7) GRN/Y Ground wire assembly, connect to green/yellow wire #13 using closed end connector.

(8) BLACK From Field, connect to right brush holder assembly.

(9) RED From Right Brush, connect to red wire #4 from control board.