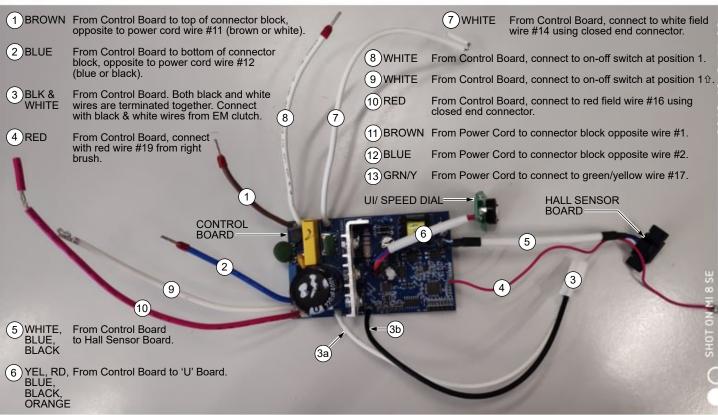

BLK & WHITE From Control Board. Both black and white wires are terminated together. Connect with black & white wires from EM clutch.

(5) WHITE, BLUE, BLACK From Control Board to Hall Sensor Board.

7 WHITE From Control Board, connect to white field wire #14 using closed end connector.

(10) RED From Control Board, connect to red field wire #16 using closed end connector.

(3) GRN/Y From Power Cord to connect to green/ yellow wire #17 using closed end connector.

(14) WHITE From Field, connect to white wire #7 from control board assembly using closed end connector.

(5) BLACK From Field, connect to left brush holder assembly.

(16) RED From Field, connect with red wire #11 using closed end connector.

(7) GRN/Y Ground wire assembly, connect to green/yellow wire #13 using closed end connector.

(8) BLACK From Field, connect to right brush holder assembly.

(9) RED From Right Brush, connect to red wire #4 from control board.