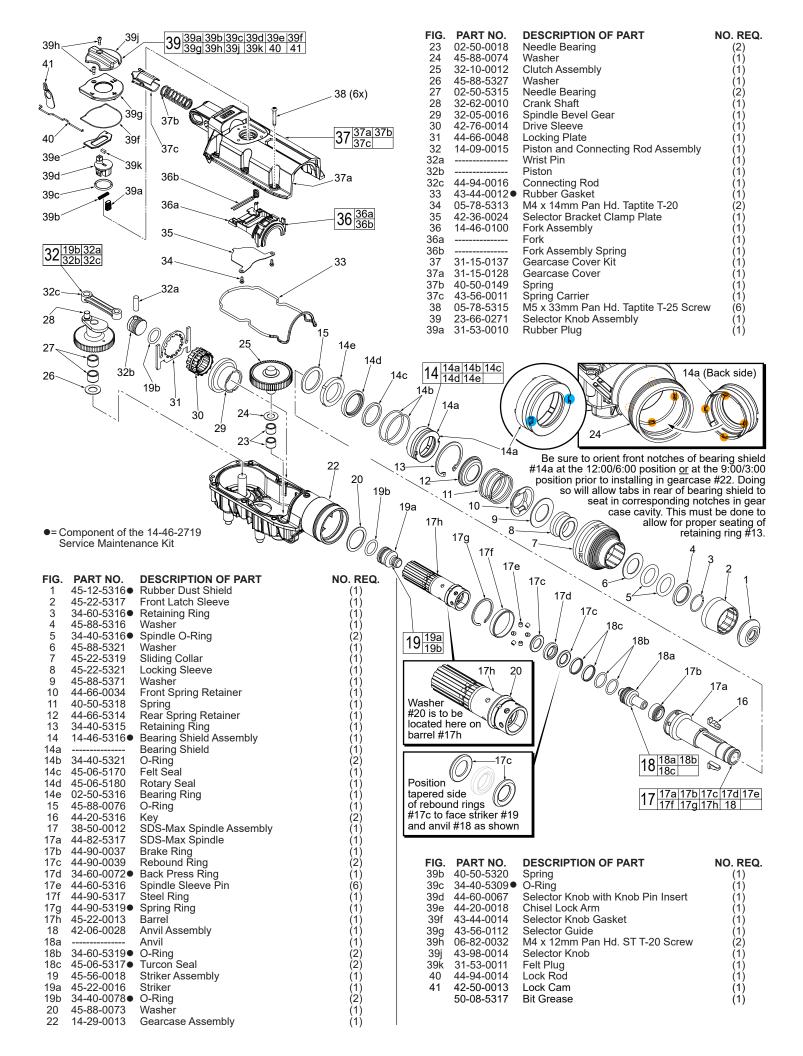

## • 14-46-2719 MAINTENANCE SERVICE KIT

|               | TI         | HIS KIT CONTAINS:            |
|---------------|------------|------------------------------|
| $\overline{}$ |            |                              |
| 1             | 45-12-5316 | Rubber Dust Shield           |
| 1             | 34-60-5316 | Retaining Ring               |
| 2             | 34-40-5316 | Spindle O-Ring               |
| 2             | 34-60-5319 | O-Ring                       |
| 2             | 45-06-5317 | Turcon Seal                  |
| 2             | 34-40-5308 | O-Ring                       |
| 2             | 42-42-0054 | Foam Bushing                 |
| 1             | 14-46-5316 | Bearing Shield Assembly      |
| 1             | 34-60-0072 | Back Press Ring              |
| 2             | 34-60-0078 | O-Ring                       |
| 1             | 43-44-0012 | Rubber Gasket                |
| 1             | 34-40-5309 | O-Ring                       |
| 1             | 44-90-5319 | Spring Ring                  |
| 3             | 49-08-5355 | 'Q2' Grease (2.8oz/80g tube) |
| 1             | 22-18-0011 | 120V Carbon Brush Assembly   |
|               |            | •                            |

| FASTENER TORQUE SPECIFICATIONS (IN./LBS.) |                              |                |        |     |  |  |
|-------------------------------------------|------------------------------|----------------|--------|-----|--|--|
|                                           |                              | SEATING TORQUE |        |     |  |  |
| FIG. NO.                                  | WHERE USED                   | in/lbs         | kgf/cm | Nm  |  |  |
| 34                                        | Selector Bracket Clamp Plate | 11             | 13     | 1.3 |  |  |
| 38                                        | Gearcase Cover               | 63             | 73     | 7.2 |  |  |
| 47                                        | Motor Housing                | 56             | 65     | 6.4 |  |  |
| 48d                                       | Housing Halve Cover          | 25             | 29     | 2.9 |  |  |
| 48c                                       | Housing Halve Cover          | 11             | 13     | 1.3 |  |  |
| 50b                                       | Coin Cell Cover              | 2.6            | 3.05   | 0.3 |  |  |
| 39h                                       | Selector Knob                | 16             | 18     | 1.8 |  |  |
| 39h                                       | On-Off Switch                | 11             | 13     | 1.3 |  |  |
|                                           | Switch Termination Screws    | 8              | 10     | 1.0 |  |  |
|                                           | Ground Screw-Gearcase        | 44             | 50     | 5.0 |  |  |