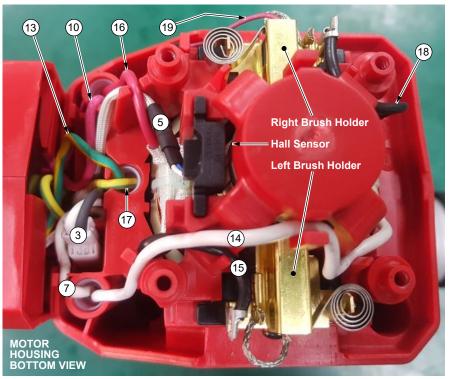

(10) RED From Control Board, connect to red field wire #16 using closed end connector.

(3) GRN/Y From Power Cord to connect to green/ yellow wire #17 using closed end connector.

(14) WHITE From Field, connect to white wire #7 from control board assembly using closed end connector.

(5) BLACK From Field, connect to left brush holder assembly.

(16) RED From Field, connect with red wire #11 using closed end connector.

(7) GRN/Y Ground wire assembly, connect to green/yellow wire #13 using closed end connector.

(8) BLACK From Field, connect to right brush holder assembly.

(9) RED From Right Brush, connect to red wire #4 from control board.