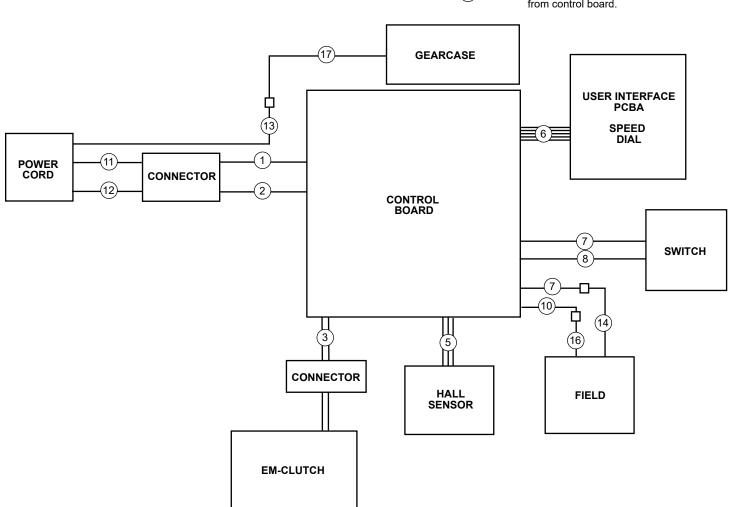

BLK & WHITE From Control Board. Both black and white wires are terminated together. Connect with black & white wires from EM clutch.

(5) WHITE, BLUE, BLACK From Control Board to Hall Sensor Board.

7 WHITE From Control Board, connect to white field wire #14 using closed end connector.

(10) RED From Control Board, connect to red field wire #16 using closed end connector.

(3) GRN/Y From Power Cord to connect to green/ yellow wire #17 using closed end connector.

(14) WHITE From Field, connect to white wire #7 from control board assembly using closed end connector.

(5) BLACK From Field, connect to left brush holder assembly.

(16) RED From Field, connect with red wire #11 using closed end connector.

(7) GRN/Y Ground wire assembly, connect to green/yellow wire #13 using closed end connector.

(8) BLACK From Field, connect to right brush holder assembly.

(9) RED From Right Brush, connect to red wire #4 from control board.