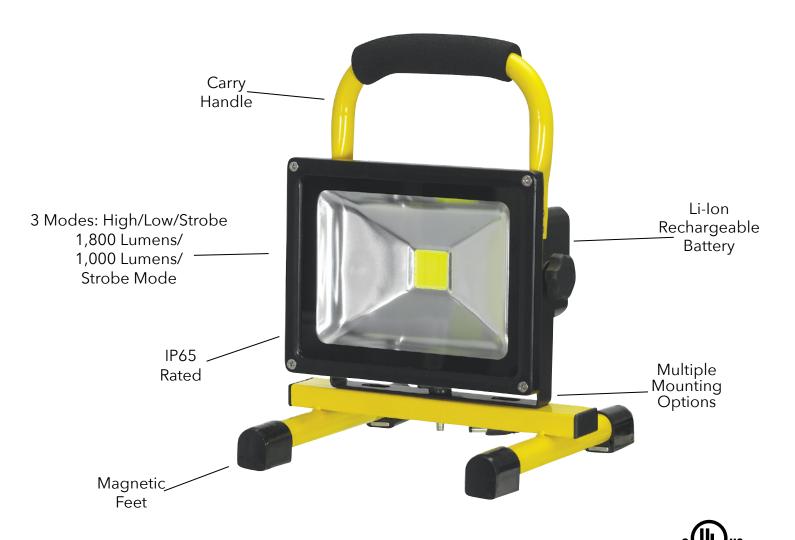

## ProLight™ Max - 511512

The ProLight™ Max is a light weight, portable, innovative, high-powered, LED Flood Light packed into a compact body and delivers 1,800 lumens on high and 1,000 lumens on low. Featuring a 110° pivoting head allowing for a bright white floodlight beam and an even spread of light, an on/off switch, three modes: high, low and strobe as well as magnetic feet. The ProLight™ Max can also be mounted to an optional tripod for optimal light positioning. The Lithium-lon battery provides power for 10 hours on low and 5 hours on high and requires no maintenance.