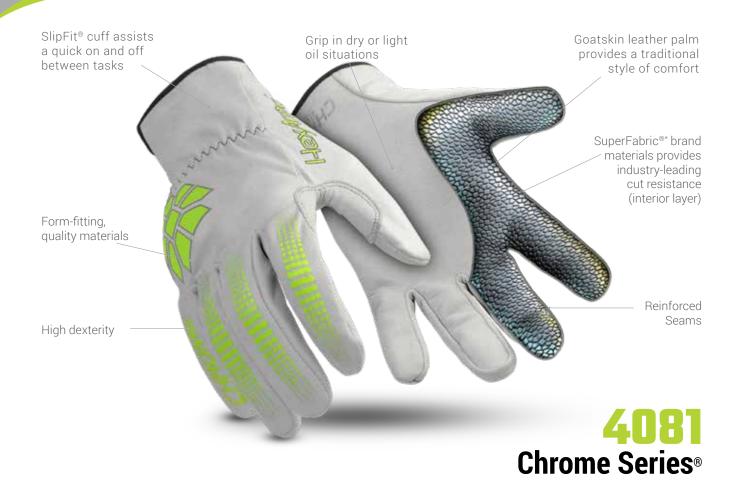

## **FEATURES:**

HexArmor® Chrome Series® gloves are built for a wide array of applications. Each product in the series was crafted to fit the hand with a specific purpose. With over 14 styles and various features such as impact protection, an abrasion-resistant knuckle patch, or a PVC printed palm, you can be confident that the Chrome Series® will keep your hands protected in any hazardous condition. Our Chrome Core® gloves were designed with comfort in mind, providing unsurpassed dexterity while maintaining industry leading cut resistance.

## **PROTECTION ZONES:**

| Style:      | Mechanics            |
|-------------|----------------------|
| Grip:       | Dry or light oil     |
| Cuff Style: | SlipFit®             |
| Sizes:      | 5/XXS through 12/3XL |