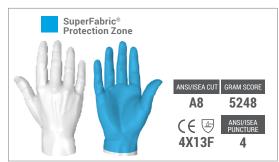

## **PROTECTION ZONES:**

| Style:      | Mechanics            |
|-------------|----------------------|
| Grip:       | Dry or light oil     |
| Cuff Style: | SlipFit®             |
| Sizes:      | 5/XXS through 12/3XL |

## Call 1-877-MY ARMOR or visit hexarmor.com

HexArmor® products are cut and puncture resistant, NOT CUT AND PUNCTURE PROOF. Do not use with moving or serrated blades or tools. User shall be exclusively responsible to assess the suitability of the product as specified for any individual application or use. Protection zones are to be used as a general guide. Actual product protection zones may differ. Product features, design, protection zones subject to change.