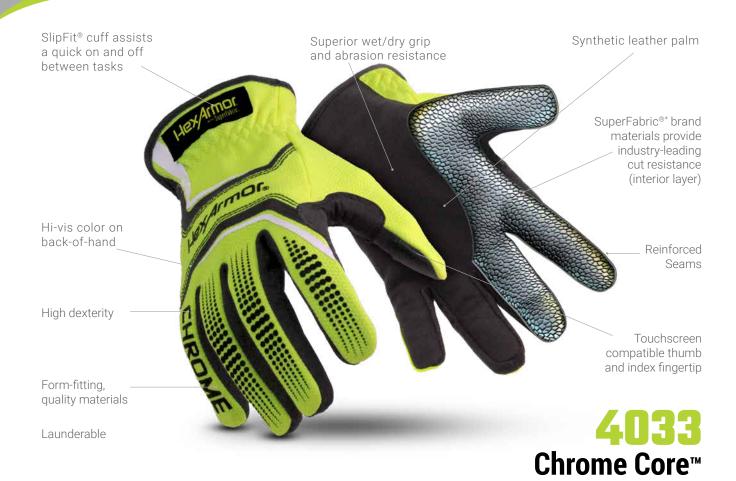

## **FEATURES:**

HexArmor® Chrome Series® gloves are built for a wide array of applications. Each product in the series was crafted to fit the hand with a specific purpose. With over 14 styles and various features such as impact protection, an abrasion-resistant knuckle patch, or a PVC printed palm, you can be confident that the Chrome Series® will keep your hands protected in any hazardous condition. Our Chrome Core® gloves were designed with comfort in mind, providing unsurpassed dexterity while maintaining industry leading cut resistance.

## **ATTRIBUTES:**

| Style:      | Mechanics          |
|-------------|--------------------|
| Grip:       | Wet or dry         |
| Cuff Style: | SlipFit®           |
| Sizes:      | 7/S through 11/XXL |