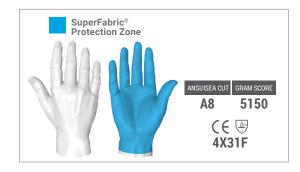

## **PROTECTION ZONES:**

Call 1-877-MY ARMOR or visit hexarmor.com

HexArmor® products are cut and puncture resistant, NOT CUT AND PUNCTURE PROOF. Do not use with moving or serrated blades or tools. User shall be exclusively responsible to assess the suitability of the product as specified for any individual application or use. Protection zones are to be used as a general guide. Actual product protection zones may differ. Product features, design, protection zones subject to change.