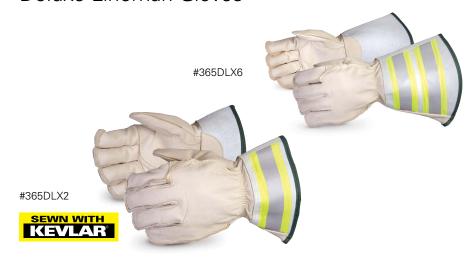

## #365DLX2

## **Endura**®

Deluxe Lineman Gloves

These deluxe lineman gloves are made with select heavyweight 3 ½ oz grain horsehide leather that has been treated with a fluoro-chemical water-repellent emulsion for excellent water, oil, and stain-repellent properties. (The soft, breathable qualities of the leather are not affected by this water-repellent treatment.) Other special features include our performance thumb/palm patch, which reinforces critical-wear areas with a double layer of leather. Sewn across the back of the leather cuffs are heavy-duty 2" high-viz fluorescent-yellow fabric strips and retro-reflective silver strips for greater Nighttime visibility. Sewn with Kevlar® thread for extra seam strength.

Also available in a 6" gauntlet cuff (#365DLX6).

For more information on Lineman Leather Gloves click the following link: http://www.superiorglove.com/work-gloves/leather-gloves/lineman-leather-gloves

Kevlar® is a registered trademark of E.I. du Pont de Nemours and Company.

## **FEATURES** • Made with select heavyweight 3-1/2 oz grain horsehide leather • Excellent water, oil, and stain-repellent properties Performance thumb/palm patch • Retro-reflective silver strips for greater night-time visibility • Sewn with Kevlar® thread for extra seam strength **APPLICATIONS HVAC** Automotive Sharp Steel Glass Metal Fabrication Light Metal Stamping **AVAILABLE SIZES**