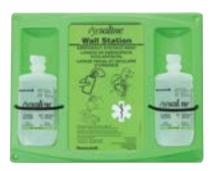

## **Wall Stations**

- Sealed, sterile bottles contain Honeywell Saline a buffered, saline solution superior to tap water for emergency eye care
- Blow-fill-seal bottles are tamper resistant, yet easily removed in an emergency
- Extended flow opening provides longer flow rate than conventional bottles
- Durable, open face design holds bottles firmly in place with easy access to bottles in an emergency
- Mounts to wall with provided screws
- Durable plastic is easy to clean
- Simple, highly visible operating instructions are provided on each unit 16- and 32-oz. bottles feature trilingual instructions
- Ensured quality and lasting value with FDA-grade polyethylene bottles featuring lot numbers and expiration dates
- Does not meet ANSI Z358.1 15-minute flushing requirement
- Made in the USA

| SKU            | Description                |
|----------------|----------------------------|
| 32-000462-0000 | 32-oz. Double Wall Station |
| 32-000465-0000 | 16-oz. Double Wall Station |
| 32-000461-0000 | 32-oz. Single Wall Station |
| 32-000460-0000 | 16-oz. Single Wall Station |