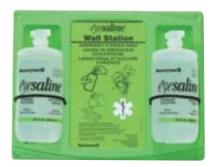

## **Wall Stations**

- Sealed, sterile bottles contain Honeywell Saline a buffered, saline solution superior to tap water for emergency eye care
- Blow-fill-seal bottles are tamper resistant, yet easily removed in an emergency
- Extended flow opening provides longer flow rate than conventional bottles
- Durable, open face design holds bottles firmly in place with easy access to bottles in an emergency
- Mounts to wall with provided screws
- Durable plastic is easy to clean
- Simple, highly visible operating instructions are provided on each unit 16- and 32-oz. bottles feature trilingual instructions
- Ensured quality and lasting value with FDA-grade polyethylene bottles featuring lot numbers and expiration dates
- Does not meet ANSI Z358.1 15-minute flushing requirement
- Made in the USA

| SKU            | Description                |
|----------------|----------------------------|
| 32-000462-0000 | 32-oz. Double Wall Station |
| 32-000465-0000 | 16-oz. Double Wall Station |
| 32-000461-0000 | 32-oz. Single Wall Station |
| 32-000460-0000 | 16-oz. Single Wall Station |