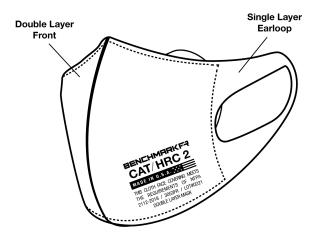

# 6.2 CAT 2 NFPA NFPA

The Double Ninja Mask was purposely designed for people and companies who want to have the protection of a "double layer" with the comfort of a single layer mask. This mask has three components: our lightweight "2nd Gen" arc & flame-resistant cotton, FR Aramid thread and a code compliance stamp. The front of the mask is double layered and just before the ear loop it returns to a single layer.

#### **FEATURES**

Made in USA Washable & Reusable Double Layer Face Single Layer Ear Loop Odorless Material Lightweight & Compact One Size Fits All "4-Way" Stretch