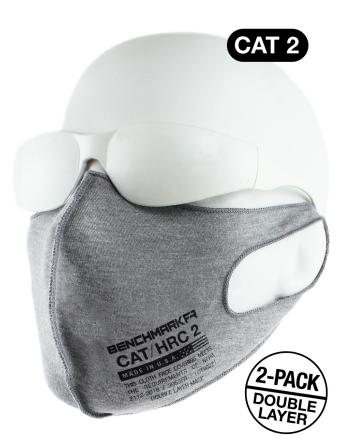

# 6.2 CAT 2 NFPA NFPA

The Double Ninja Mask was purposely designed for people and companies who want to have the protection of a "double layer" with the comfort of a single layer mask. This mask has three components: our lightweight "2nd Gen" arc & flame-resistant cotton, FR Aramid thread and a code compliance stamp. The front of the mask is double layered and just before the ear loop it returns to a single layer.

### COMPLIANCE

ARC Rating (ATPV) = 8 cal/cm<sup>2</sup> NFPA 70E Compliant CAT 2 (HRC 2) Meets ASTM F1506 Fabric meets NFPA 2112 100% FR Materials & Thread Not a Substitute for N95 Filter

#### **FEATURES**

Made in USA Washable & Reusable Double Layer Face Single Layer Ear Loop Odorless Material Lightweight & Compact One Size Fits All "4-Way" Stretch