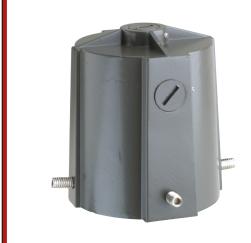

## **FLOOD LIGHTING**

**ACCESSORIES** 

MOUNTING

**Construction:** 

**Die Cast** 

Mounting:

Post Top

Specifications:

Overall height: 4.54" (11.53 cm) Width: 4.1" (10.41 cm) Weight: 1.2 lbs. / 0.54 kg.

# Catalog #DescriptionFinishI.D. (in.)Wt./ Lbs.280-032Adjustable Post Top Fitter 1/2" Threaded AperturesBronze 2 1/2- 3 1/21.2

**ORDERING INFORMATION** 

Actual performance can vary depending on operating conditions. Specifications are subject to change without notice.