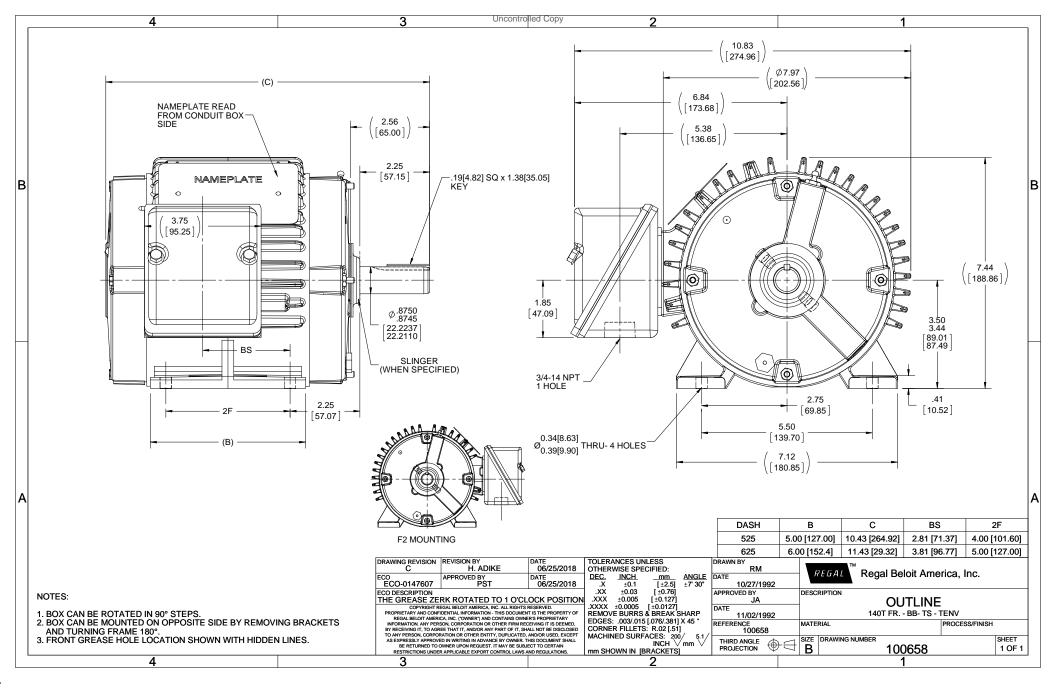

### **Technical Specifications**

| Electrical Type       | Squirrel Cage Inverter Rated | Starting Method       | Line Or Inverter |
|-----------------------|------------------------------|-----------------------|------------------|
| Poles                 | 4                            | Rotation              | Reversible       |
| Resistance Main       | 6.48 Ohms                    | Mounting              | Rigid Base       |
| Motor Orientation     | Horizontal                   | Drive End Bearing     | Ball             |
| Opp Drive End Bearing | Ball                         | Frame Material        | Cast Iron        |
| Shaft Type            | т                            | Overall Length        | 11.43 in         |
| Frame Length          | 6.25 in                      | Shaft Diameter        | 0.875 in         |
| Shaft Extension       | 2.56 in                      | Assembly/Box Mounting | F1/F2 Capable    |