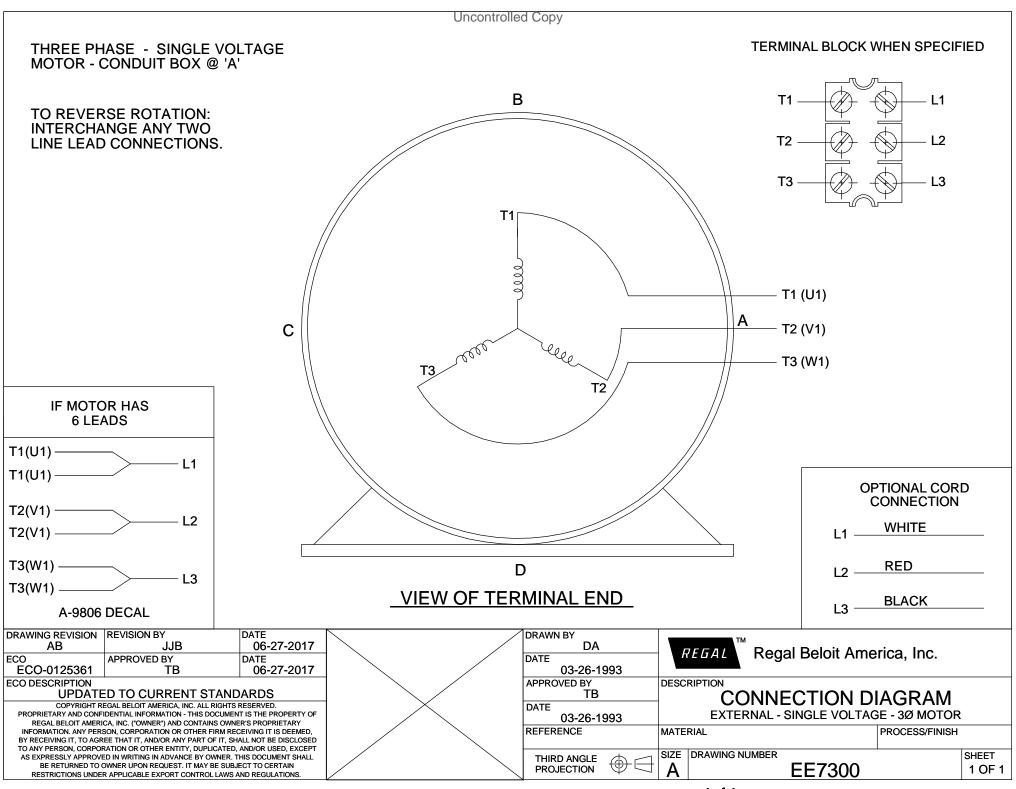

### **Technical Specifications**

| Electrical Type       | Squirrel Cage Inverter Rated | Starting Method       | Line Or Inverter |
|-----------------------|------------------------------|-----------------------|------------------|
| Poles                 | 4                            | Rotation              | Reversible       |
| Resistance Main       | 6.48 Ohms                    | Mounting              | Rigid Base       |
| Motor Orientation     | Horizontal                   | Drive End Bearing     | Ball             |
| Opp Drive End Bearing | Ball                         | Frame Material        | Cast Iron        |
| Shaft Type            | т                            | Overall Length        | 11.43 in         |
| Frame Length          | 6.25 in                      | Shaft Diameter        | 0.875 in         |
| Shaft Extension       | 2.56 in                      | Assembly/Box Mounting | F1/F2 Capable    |