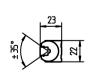

screws approx. 8 W without switch acrylic clear IP 67 Ш

aluminium colored anodised

336 mm (13.2")

direction of beam +/- 45° adjustable

25C (77F)