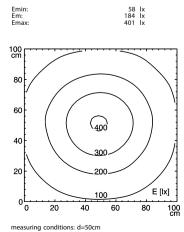

ENGINEER OF LIGHT.



SLIM LED - LIQ 12







connected load fitted with work equipment mains lead design

luminaire body material surface weight (net) fastening

power consumption usage lamp cover

system of protection class of protection colour luminaire body

total length special features

max ambient temperature

22-29 V; DC

12 x Light-emitting diode

without

approx. 3.0 m (10 ft); with free stranded wires

mounted version

aluminium/plastic anodised approx. 0,4 kg

screws approx. 8 W without switch acrylic clear IP 67 Ш

aluminium colored anodised

336 mm (13.2")

direction of beam +/- 45° adjustable

25C (77F)