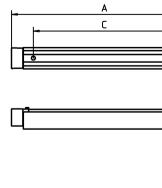

total length special features

max ambient temperature

22-29 V; DC

12 x Light-emitting diode

without

approx. 3.0 m (10 ft); with free stranded wires

mounted version

aluminium/plastic anodised approx. 0,4 kg

screws approx. 8 W without switch acrylic clear IP 67 Ш

aluminium colored anodised

336 mm (13.2")

direction of beam +/- 45° adjustable

25C (77F)