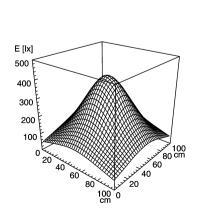

ENGINEER OF LIGHT.



SLIM LED - LIQ 12







connected load fitted with work equipment mains lead design

luminaire body material surface weight (net) fastening

power consumption usage lamp cover

system of protection class of protection colour luminaire body

total length special features

max ambient temperature

22-29 V; DC

12 x Light-emitting diode

without

approx. 3.0 m (10 ft); with free stranded wires

mounted version

aluminium/plastic anodised approx. 0,4 kg

screws approx. 8 W without switch acrylic clear IP 67 Ш

aluminium colored anodised

336 mm (13.2")

direction of beam +/- 45° adjustable

25C (77F)