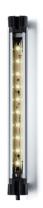

ENGINEER OF LIGHT.

SLIM LED - LIQ 12

connected load fitted with work equipment mains lead design

luminaire body material surface weight (net) fastening

power consumption usage lamp cover

system of protection class of protection colour luminaire body

total length special features

max ambient temperature

22-29 V; DC

12 x Light-emitting diode

without

approx. 3.0 m (10 ft); with free stranded wires

mounted version

aluminium/plastic anodised approx. 0,4 kg

screws approx. 8 W without switch acrylic clear IP 67 Ш

aluminium colored anodised

336 mm (13.2")

direction of beam +/- 45° adjustable

25C (77F)