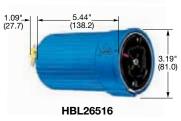

## **Receptacles**

| Description                                                                         | Catalog Number | r        |
|-------------------------------------------------------------------------------------|----------------|----------|
| Black phenolic interior with short aluminum housing and lift cover.                 | HBL26410       | -        |
| Black phenolic interior with long aluminum housing and lift cover.                  | HBL26420       | -        |
| Black phenolic interior with long aluminum housing with lift cover and blue finish. | -              | HBL26520 |

**IP44** 

HBL26520