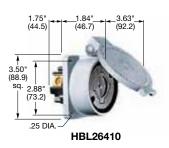

## **Receptacles**

| Description                                                                         | Catalog Number | r        |
|-------------------------------------------------------------------------------------|----------------|----------|
| Black phenolic interior with short aluminum housing and lift cover.                 | HBL26410       | -        |
| Black phenolic interior with long aluminum housing and lift cover.                  | HBL26420       | -        |
| Black phenolic interior with long aluminum housing with lift cover and blue finish. | -              | HBL26520 |