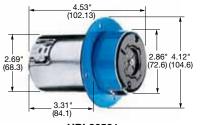

## **Flanged Receptacles**

| Description                                                             | Catalog Number |          |
|-------------------------------------------------------------------------|----------------|----------|
| Black phenolic interior with steel housing and flange.                  | HBL26421       | -        |
| Black phenolic interior with steel housing and flange with blue finish. | -              | HBL26521 |

HBL26521

HBL26421

www.hubbell-wiring.com