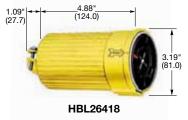

## Hubbellock<sup>®</sup> Devices 60 Ampere, 600 Volts AC 3 Pole, 4 Wire Grounding and 4 Pole, 5 Wire Grounding

**Connector Bodies and Receptacles** 

| Description                                                                | Cord Dia.                     | Catalog Number |          |
|----------------------------------------------------------------------------|-------------------------------|----------------|----------|
| Black phenolic interior with yellow thermoplastic sleeve over steel cover. | .920"-1.450"<br>(23.36-36.83) | HBL26418       | -        |
| Black phenolic interior with blue thermoplastic sleeve over steel cover.   | 1.00"-1.50"<br>(25.40-38.10)  | -              | HBL26516 |