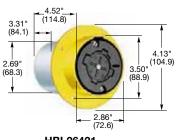

## **Flanged Receptacles**

| Description                                                             | Catalog Number |          |
|-------------------------------------------------------------------------|----------------|----------|
| Black phenolic interior with steel housing and flange.                  | HBL26421       | -        |
| Black phenolic interior with steel housing and flange with blue finish. | -              | HBL26521 |

HBL26521

HBL26421

www.hubbell-wiring.com