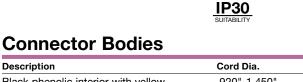

## Hubbellock<sup>®</sup> Devices 60 Ampere, 600 Volts AC 3 Pole, 4 Wire Grounding and 4 Pole, 5 Wire Grounding

**Connector Bodies and Receptacles** 

| Description                                                                | Cord Dia.                     | Catalog Number |          |
|----------------------------------------------------------------------------|-------------------------------|----------------|----------|
| Black phenolic interior with yellow thermoplastic sleeve over steel cover. | .920"-1.450"<br>(23.36-36.83) | HBL26418       | -        |
| Black phenolic interior with blue thermoplastic sleeve over steel cover.   | 1.00"-1.50"<br>(25.40-38.10)  | -              | HBL26516 |