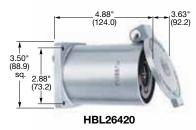

## **Receptacles**

| Description                                                                         | Catalog Number | r        |
|-------------------------------------------------------------------------------------|----------------|----------|
| Black phenolic interior with short aluminum housing and lift cover.                 | HBL26410       | -        |
| Black phenolic interior with long aluminum housing and lift cover.                  | HBL26420       | -        |
| Black phenolic interior with long aluminum housing with lift cover and blue finish. | -              | HBL26520 |