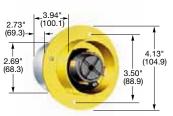

## Plugs and Flanged Inlets

HBL26419

**Plugs** 

| Description                                                                  | Cord Dia.                     | Catalog Number |          |
|------------------------------------------------------------------------------|-------------------------------|----------------|----------|
| Black phenolic interior with yellow thermoplastic sleeve over steel housing. | .920"-1.450"<br>(23.36-36.83) | HBL26419       | -        |
| Black phenolic interior with blue thermoplastic sleeve and steel housing.    | 1.00"-1.50"<br>(25.40-38.10)  | -              | HBL26519 |