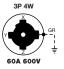

## **60 Ampere, 600 Volts AC** 3 Pole, 4 Wire Grounding and 4 Pole, 5 Wire Grounding