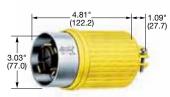

## Plugs and Flanged Inlets

HBL26419

**Plugs** 

| Description                                                                  | Cord Dia.                     | Catalog Number |          |
|------------------------------------------------------------------------------|-------------------------------|----------------|----------|
| Black phenolic interior with yellow thermoplastic sleeve over steel housing. | .920"-1.450"<br>(23.36-36.83) | HBL26419       | -        |
| Black phenolic interior with blue thermoplastic sleeve and steel housing.    | 1.00"-1.50"<br>(25.40-38.10)  | -              | HBL26519 |