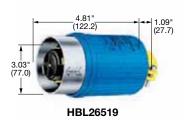

## Plugs and Flanged Inlets

HBL26419

**Plugs** 

| Description                                                                  | Cord Dia.                     | Catalog Number |          |
|------------------------------------------------------------------------------|-------------------------------|----------------|----------|
| Black phenolic interior with yellow thermoplastic sleeve over steel housing. | .920"-1.450"<br>(23.36-36.83) | HBL26419       | -        |
| Black phenolic interior with blue thermoplastic sleeve and steel housing.    | 1.00"-1.50"<br>(25.40-38.10)  | -              | HBL26519 |