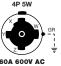

## **60 Ampere, 600 Volts AC** 3 Pole, 4 Wire Grounding and 4 Pole, 5 Wire Grounding