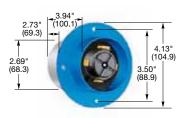

## **Flanged Inlets**

| Description                                                             | Catalog Number |          |
|-------------------------------------------------------------------------|----------------|----------|
| Black phenolic interior with steel housing and flange.                  | HBL26422       | -        |
| Black phenolic interior with steel housing and flange with blue finish. | -              | HBL26522 |

HBL26422

HBL26522