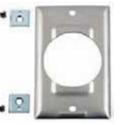

## **Receptacle Plates for FS/FD Box Mounting**

Note: See Section K for more information on weatherproof plates.

| Description                    | Catalog Number |
|--------------------------------|----------------|
| Cast aluminum with lift cover. | HBL7382•*      |
| Same as above less lift cover. | HBL7383•       |
| Stainless steel plate.         | SS750          |

Same as above except yellow.

| Description                                    | Catalog Number |
|------------------------------------------------|----------------|
| Galvanized Steel fits 4" square or 2-gang box. | HBL50SC        |
| Stainless steel wallplate.                     | SS750          |