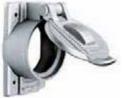

## **Receptacle Plates for FS/FD Box Mounting**

Note: See Section K for more information on weatherproof plates.

| Description                    | Catalog Number |
|--------------------------------|----------------|
| Cast aluminum with lift cover. | HBL7382•*      |
| Same as above less lift cover. | HBL7383•       |
| Stainless steel plate.         | SS750          |

Weatherproof Receptacle Lift Cover Plates for FS/FD Box Mounting

|      |        | Dave | <b>^</b> |
|------|--------|------|----------|
| песе | placie | DUX  | Cover    |

Corrosion resistant, gray thermoplastic.