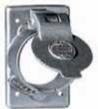

Same as above except yellow.

| Description                                    | Catalog Number |
|------------------------------------------------|----------------|
| Galvanized Steel fits 4" square or 2-gang box. | HBL50SC        |
| Stainless steel wallplate.                     | SS750          |