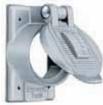

## **Receptacle Plates for FS/FD Box Mounting**

Note: See Section K for more information on weatherproof plates.

| Description                    | Catalog Number |
|--------------------------------|----------------|
| Cast aluminum with lift cover. | HBL7382•*      |
| Same as above less lift cover. | HBL7383•       |
| Stainless steel plate.         | SS750          |