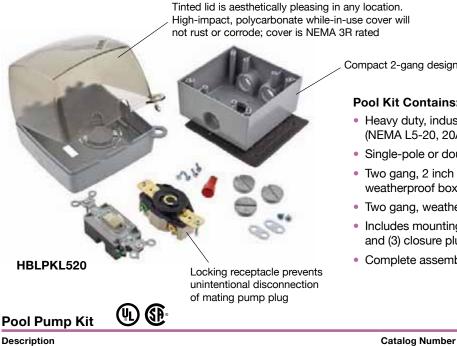

for 15 Ampere 2 and 3 Wire Plugs, Connector Bodies and Flanged Devices

Compact 2-gang design

#### **Pool Kit Contains:**

- · Heavy duty, industrial grade locking receptacle (NEMA L5-20, 20A 125V or NEMA L6-20, 20A 250V)
- Single-pole or double-pole switch (20A, 120-277V AC)
- Two gang, 2 inch deep die-cast aluminum weatherproof box with (4) 3/4 inch threaded outlets
- Two gang, weatherproof while-in-use cover
- Includes mounting hardware, gasket, wire connector and (3) closure plugs
- Complete assembly instructions

HBLPKL520

IP55\*

| Description |                 |
|-------------|-----------------|
| Pool pump   | receptacle kit. |