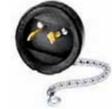

HBLPKL520

IP55\*

| Description |                 |
|-------------|-----------------|
| Pool pump   | receptacle kit. |