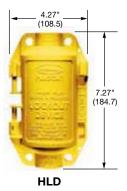

# PLUGOUT<sup>®</sup> Lockout Devices

| Description                                                                                                           | Catalog Number |
|-----------------------------------------------------------------------------------------------------------------------|----------------|
| Lockout device for 15A and 20A straight blade plugs.                                                                  | HLDMP          |
| Lockout device for attachable 20 and 30A plugs, straight body<br>or angle types, with or without weatherproof covers. | HLD            |

Note: See Section U for more information on PLUGOUT Lockout Devices.

HLDMP

HBL6023

HBL6024

HBL7529A