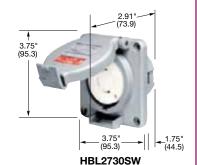

## **Receptacles**

| IP66 SUITABILITY |                |
|------------------|----------------|
| Catalog Number   |                |
| HBL2730SW        | HBL2740SW      |
|                  | Catalog Number |

Accessories on page B-54.

| Safety-Shroud® Twist-Lock®, Back Wired  | IP20 SUITABILITY |            |
|-----------------------------------------|------------------|------------|
| Description                             | Catalog Number   |            |
| Gray Valox® angle housing, one gang.    | HBL2730AR        | HBL2740AR  |
| Gray Valox® surface mounting, one gang. | HBL2730SR        | HBL2740SR  |
| Gray Valox® semi-flush, two gang.       | HBL2730SR2       | HBL2740SR2 |