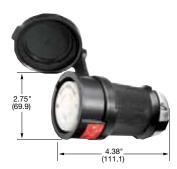

## **Connector Bodies**

| Watertight Safety-Shroud®                  |                        | IP66 SUITABILITY |           |
|--------------------------------------------|------------------------|------------------|-----------|
| Description                                | Cord Dia.              | Catalog Number   |           |
| Black Valox® housing, white Valox® clamps. | .350"-1.150"<br>(9-29) | HBL2733SW        | HBL2743SW |
| Insulgrip                                  |                        | IP20 SUITABILITY |           |
| Description                                | Cord Dia.              | Catalog Number   |           |
| Black and white nylon.                     | .350"-1.150"<br>(9-29) | HBL2733          | HBL2743   |
| Corrosion resistant, yellow nylon.         | .350"-1.150"<br>(9-29) | HBL27CM33        | HBL27CM43 |

Accessories on page B-53.

HBL2733SW

HBL2733