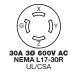

## 30 Ampere, 3Ø 480 and 3Ø 600 Volts AC

3 Pole, 4 Wire Grounding

Insulgrip® Connector Bodies and Receptacles