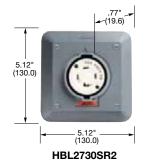

Accessories on page B-54.

| Safety-Shroud® Twist-Lock®, Back Wired  | IP20 SUITABILITY |            |
|-----------------------------------------|------------------|------------|
| Description                             | Catalog Number   |            |
| Gray Valox® angle housing, one gang.    | HBL2730AR        | HBL2740AR  |
| Gray Valox® surface mounting, one gang. | HBL2730SR        | HBL2740SR  |
| Gray Valox® semi-flush, two gang.       | HBL2730SR2       | HBL2740SR2 |