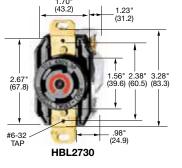

Accessories on page B-54.

| Single Flush, Back and Side Wired | IP20 SUITABILITY |         |
|-----------------------------------|------------------|---------|
| Description                       | Catalog Number   |         |
| Black nylon face.                 | HBL2730          | HBL2740 |
| A ' D 50                          |                  |         |