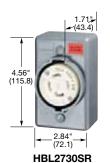

Accessories on page B-54.

| Safety-Shroud® Twist-Lock®, Back Wired  | IP20 SUITABILITY |            |
|-----------------------------------------|------------------|------------|
| Description                             | Catalog Number   |            |
| Gray Valox® angle housing, one gang.    | HBL2730AR        | HBL2740AR  |
| Gray Valox® surface mounting, one gang. | HBL2730SR        | HBL2740SR  |
| Gray Valox® semi-flush, two gang.       | HBL2730SR2       | HBL2740SR2 |