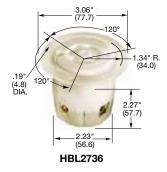

Accessories on page B-52.

Insulgrip® Flanged Receptacles

| Description               | Catalog Number |         |
|---------------------------|----------------|---------|
| Nylon casing, back wired. | HBL2736        | HBL2746 |