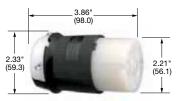

Accessories on page B-54.

| Safety-Shroud® Twist-Lock®, Back Wired  | IP20 SUITABILITY |            |
|-----------------------------------------|------------------|------------|
| Description                             | Catalog Number   |            |
| Gray Valox® angle housing, one gang.    | HBL2730AR        | HBL2740AR  |
| Gray Valox® surface mounting, one gang. | HBL2730SR        | HBL2740SR  |
| Gray Valox® semi-flush, two gang.       | HBL2730SR2       | HBL2740SR2 |

Accessories on page B-52.

HBL2730AR

www.hubbell-wiring.com

Valox® is a trademark of SABIC Innovative Plastics, acquired from General Electric Company.