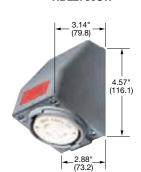

Accessories on page B-54.

| Safety-Shroud® Twist-Lock®, Back Wired  | IP20 SUITABILITY |            |
|-----------------------------------------|------------------|------------|
| Description                             | Catalog Number   |            |
| Gray Valox® angle housing, one gang.    | HBL2730AR        | HBL2740AR  |
| Gray Valox® surface mounting, one gang. | HBL2730SR        | HBL2740SR  |
| Gray Valox® semi-flush, two gang.       | HBL2730SR2       | HBL2740SR2 |