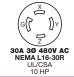

## 30 Ampere, 3Ø 480 and 3Ø 600 Volts AC

3 Pole, 4 Wire Grounding

Insulgrip® Connector Bodies and Receptacles