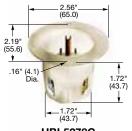

#### Insulgrip® Flanged Inlets and Receptacles

**HBL5278C** 

# **Flanged Inlets**

| Description                                                                                                         | Catalog Number |          |
|---------------------------------------------------------------------------------------------------------------------|----------------|----------|
| Nylon casing, back wired.                                                                                           | HBL5278C       | HBL5378C |
| Weatherproof, gray, with lift cover and multiple drive screws.                                                      | HBL61CM64      |          |
| Weatherproof, black, with lift cover and boot, multiple drive screws.                                               | HBL61CM64BK    | -        |
| Stainless steel flange, phenolic body,<br>miniature style, for molded on connectors only,<br>multiple drive screws. | HBL5240*       | -        |