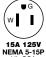

## Flanged Recentacles

| Flanged Receptacles                                                              | 15A 125V<br>NEMA 5-15R<br>UL CSA<br>0.5 HP | 20A 125V<br>NEMA 5-20R<br>UL CSA<br>1 HP |
|----------------------------------------------------------------------------------|--------------------------------------------|------------------------------------------|
| Description                                                                      | Catalog Number                             |                                          |
| Nylon casing, back wired.                                                        | HBL5279C                                   | HBL5379C                                 |
| Stainless steel flange, phenolic body, covered terminals, multiple drive screws. | HBL5279                                    | -                                        |
| Stainless steel flange, brown phenolic (mounting screws packed separately).      | HBL5256                                    | -                                        |
| Weatherproof, gray nylon, with lift cover and boot, multiple drive screws.       | -                                          | HBL61CM65**                              |