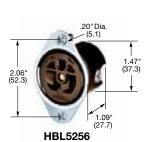

## Flanged Recentacles

| Flanged Receptacles                                                              | 15A 125V<br>NEMA 5-15R<br>UL CSA<br>0.5 HP | 20A 125V<br>NEMA 5-20R<br>UL CSA<br>1 HP |
|----------------------------------------------------------------------------------|--------------------------------------------|------------------------------------------|
| Description                                                                      | Catalog Number                             |                                          |
| Nylon casing, back wired.                                                        | HBL5279C                                   | HBL5379C                                 |
| Stainless steel flange, phenolic body, covered terminals, multiple drive screws. | HBL5279                                    | -                                        |
| Stainless steel flange, brown phenolic (mounting screws packed separately).      | HBL5256                                    | -                                        |
| Weatherproof, gray nylon, with lift cover and boot, multiple drive screws.       | -                                          | HBL61CM65**                              |

Note: \*\* Not CSA Certified.

See pages A-46 and A-47 for accessories.