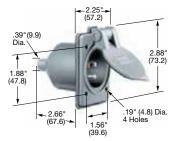

#### Insulgrip® Flanged Inlets and Receptacles

**HBL5278C** 

# **Flanged Inlets**

| Description                                                                                                         | Catalog Number |          |
|---------------------------------------------------------------------------------------------------------------------|----------------|----------|
| Nylon casing, back wired.                                                                                           | HBL5278C       | HBL5378C |
| Weatherproof, gray, with lift cover and multiple drive screws.                                                      | HBL61CM64      |          |
| Weatherproof, black, with lift cover and boot, multiple drive screws.                                               | HBL61CM64BK    | -        |
| Stainless steel flange, phenolic body,<br>miniature style, for molded on connectors only,<br>multiple drive screws. | HBL5240*       | -        |

Note: \* Specially designed to accept "molded-on" connector bodies. Catalog number HBL5240 will not accept re-wireable size connector bodies listed in this catalog or molded connectors having a "rejection obstruction" as required by Underwriters Laboratories Inc. standard #817 cord sets and power supply cords" effective 7/1/81. See pages A-46 and A-47 for accessories.