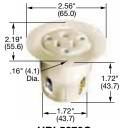

HBL61CM64

**HBL5279C** 

.39" (9.9) Dia. \ 2.88" (73.2) .19" (4.8) Dia. 4 Holes 1.56" (39.6)

HBL61CM65

## Flanged Recentacles

| Flanged Receptacles                                                              | 15A 125V<br>NEMA 5-15R<br>UL CSA<br>0.5 HP | 20A 125V<br>NEMA 5-20R<br>UL CSA<br>1 HP |
|----------------------------------------------------------------------------------|--------------------------------------------|------------------------------------------|
| Description                                                                      | Catalog Number                             |                                          |
| Nylon casing, back wired.                                                        | HBL5279C                                   | HBL5379C                                 |
| Stainless steel flange, phenolic body, covered terminals, multiple drive screws. | HBL5279                                    | -                                        |
| Stainless steel flange, brown phenolic (mounting screws packed separately).      | HBL5256                                    | -                                        |
| Weatherproof, gray nylon, with lift cover and boot, multiple drive screws.       | -                                          | HBL61CM65**                              |