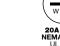

## Flanged Recentacles

| Flanged Receptacles                                                              | 15A 125V<br>NEMA 5-15R<br>UL CSA<br>0.5 HP | 20A 125V<br>NEMA 5-20R<br>UL CSA<br>1 HP |
|----------------------------------------------------------------------------------|--------------------------------------------|------------------------------------------|
| Description                                                                      | Catalog Number                             |                                          |
| Nylon casing, back wired.                                                        | HBL5279C                                   | HBL5379C                                 |
| Stainless steel flange, phenolic body, covered terminals, multiple drive screws. | HBL5279                                    | -                                        |
| Stainless steel flange, brown phenolic (mounting screws packed separately).      | HBL5256                                    | -                                        |
| Weatherproof, gray nylon, with lift cover and boot, multiple drive screws.       | -                                          | HBL61CM65**                              |