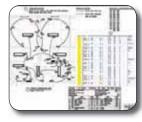

# Numbered Assemblies

– Labeled to match installation drawings.

Installation Drawings
– Detailed layout with specified locations.

Field Installation Support

- Qualified Savings
  - Demonstrate high light savings
  - Cost comparison to traditional wiring