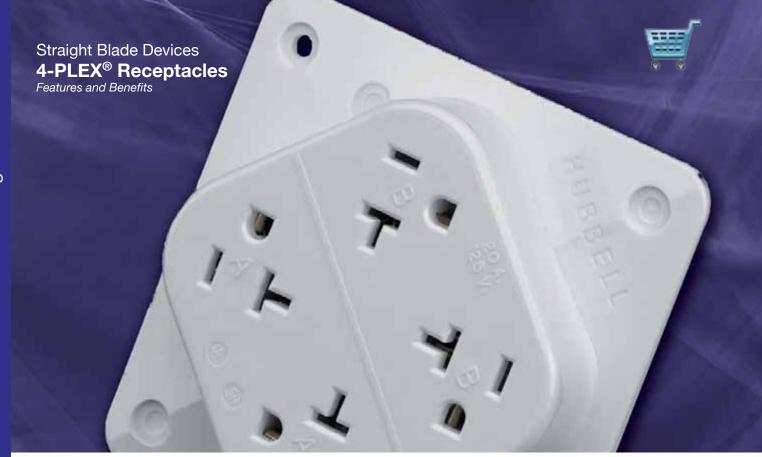

Mounts directly to 4-inch square box
Unique face design accepts up to four straight, angle or molded plugs
Heavy duty, impact resistant housing
Heavy duty, triple wipe, brass power and ground contacts
"A" and "B" circuit identification molded into face

Removable knockouts for mounting to octagon concrete ring or box

**HBL415I** 

Snub hole for fast, easy terminations

Easily accessible break-off tabs for split circuit wiring

Three conductors energize all four outlets

Large #8 combination Robertson head terminal screws for ease of wiring

## Four-in-One Receptacle

4-PLEX is a perfect solution for outlet scarce locations. This receptacle can be mounted on a single or 2-gang flush outlet box or on a non-metallic portable box for temporary power applications. If mounted on a 4-inch square box, this product complies with NEC® Article 406.4 (B). Available in industrial grade, hospital grade, isolated ground and surge protected versions. Accessories include mounting plates and portable outlet boxes.