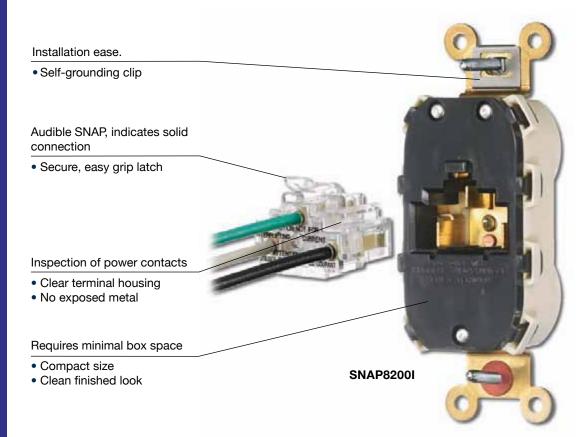

## Straight Blade Devices Hubbell-Pro<sup>™</sup> Series SNAPConnect<sup>®</sup> Receptacles

Features and Benefits

## SNAPConnect® Time Savings

Hubbell's new SNAPConnect<sup>®</sup> receptacles make installation fast, easy and consistent so you can complete projects sooner—*saving more than three minutes per device.* 

- Consistent installation every time.
- Compact in wallbox.
- Meet deadlines.
  - No stripping
  - No looping
  - No terminals
  - No tape

Remove protective packaging. Snap the duplex to the circuit. **Save Over Three Minutes!** 