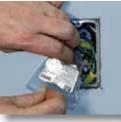

Tighten mounting screws, attach wallplate and trim out complete. *Less Than One Minute!*