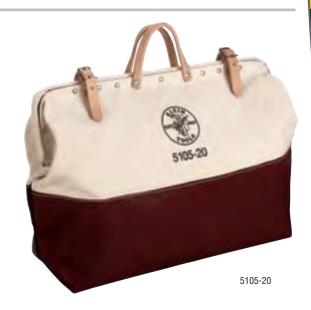

## **High-Bottom Canvas Tool Bags**

- Heavy-duty No. 8 natural canvas.
- Bottom and 8" (203 mm) of lower sides are covered with moisture-resistant vinyl.
- Non-scratch studs on base protect against wear.
- Steel-frame mouth with hinge for rugged use.
- Harness-leather handles with two retaining straps and buckles.
- Retro-fit bags with shoulder strap kit (Cat. No. 5102S). Kit includes leather strap with pad and snap hooks, rings and fasteners for attaching rings to bags.

| Cat. No. | Length       | Width       | Height/Depth | Weight (lbs.) |
|----------|--------------|-------------|--------------|---------------|
| 5105-20  | 20" (508 mm) | 6" (152 mm) | 15" (381 mm) | 3.55          |
| 5105-24  | 24" (610 mm) | 6" (152 mm) | 15" (381 mm) | 4.00          |