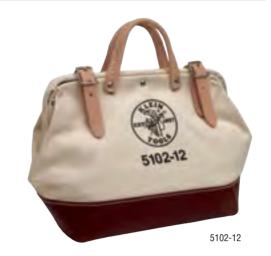

#### **Canvas Tool Bags**

- Heavy-duty No. 8 natural canvas.
- Rivet-reinforced for durability.
- Steel-frame mouth with hinge for rugged use.
- Stitched and riveted leather handles for comfort and strength.
- Two retaining straps with buckles provide secure closure.
- Bottom and lower sides are covered with moisture-resistant vinyl.
- Non-scratch studs on base protect against wear.
- Shoulder strap kit available (Cat. No. 5102S).

| Cat. No. | Length       | Width       | Height/Depth | Weight (lbs.) |
|----------|--------------|-------------|--------------|---------------|
| 5102-12  | 12" (305 mm) | 6" (152 mm) | 10" (254 mm) | 2.14          |
| 5102-14  | 14" (356 mm) | 6" (152 mm) | 14" (356 mm) | 2.55          |
| 5102-16  | 16" (406 mm) | 6" (152 mm) | 14" (356 mm) | 3.05          |
| 5102-18  | 18" (457 mm) | 6" (152 mm) | 14" (356 mm) | 2.84          |
| 5102-20  | 20" (508 mm) | 6" (152 mm) | 15" (381 mm) | 3.16          |
| 5102-22  | 22" (559 mm) | 6" (152 mm) | 15" (381 mm) | 3.48          |
| 5102-24  | 24" (610 mm) | 6" (152 mm) | 15" (381 mm) | 4.10          |