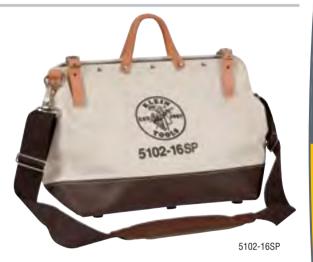

### **Deluxe Canvas Tool Bags**

- Multiple interior pockets for organization.
- Detachable shoulder strap can be adjusted for a perfect fit.
- Made of heavy-duty No. 8 natural canvas.
- Moisture-resistant vinyl bottom with non-scratch studs on the base to protect against wear.
- Steel frame mouth with hinge for rugged use.
- Stitched and riveted leather handles for long life.

| Cat. No.  | Length       | Width       | Height/Depth | Pockets | Weight (lbs.) |
|-----------|--------------|-------------|--------------|---------|---------------|
| 5102-14SP | 12" (305 mm) | 6" (152 mm) | 10" (254 mm) | 10      | 2.14          |
| 5102-16SP | 14" (356 mm) | 6" (152 mm) | 14" (356 mm) | 13      | 2.55          |
| 5102-18SP | 16" (406 mm) | 6" (152 mm) | 14" (356 mm) | 13      | 3.05          |
| 5102-24SP | 18" (457 mm) | 6" (152 mm) | 15" (381 mm) | 17      | 2.84          |